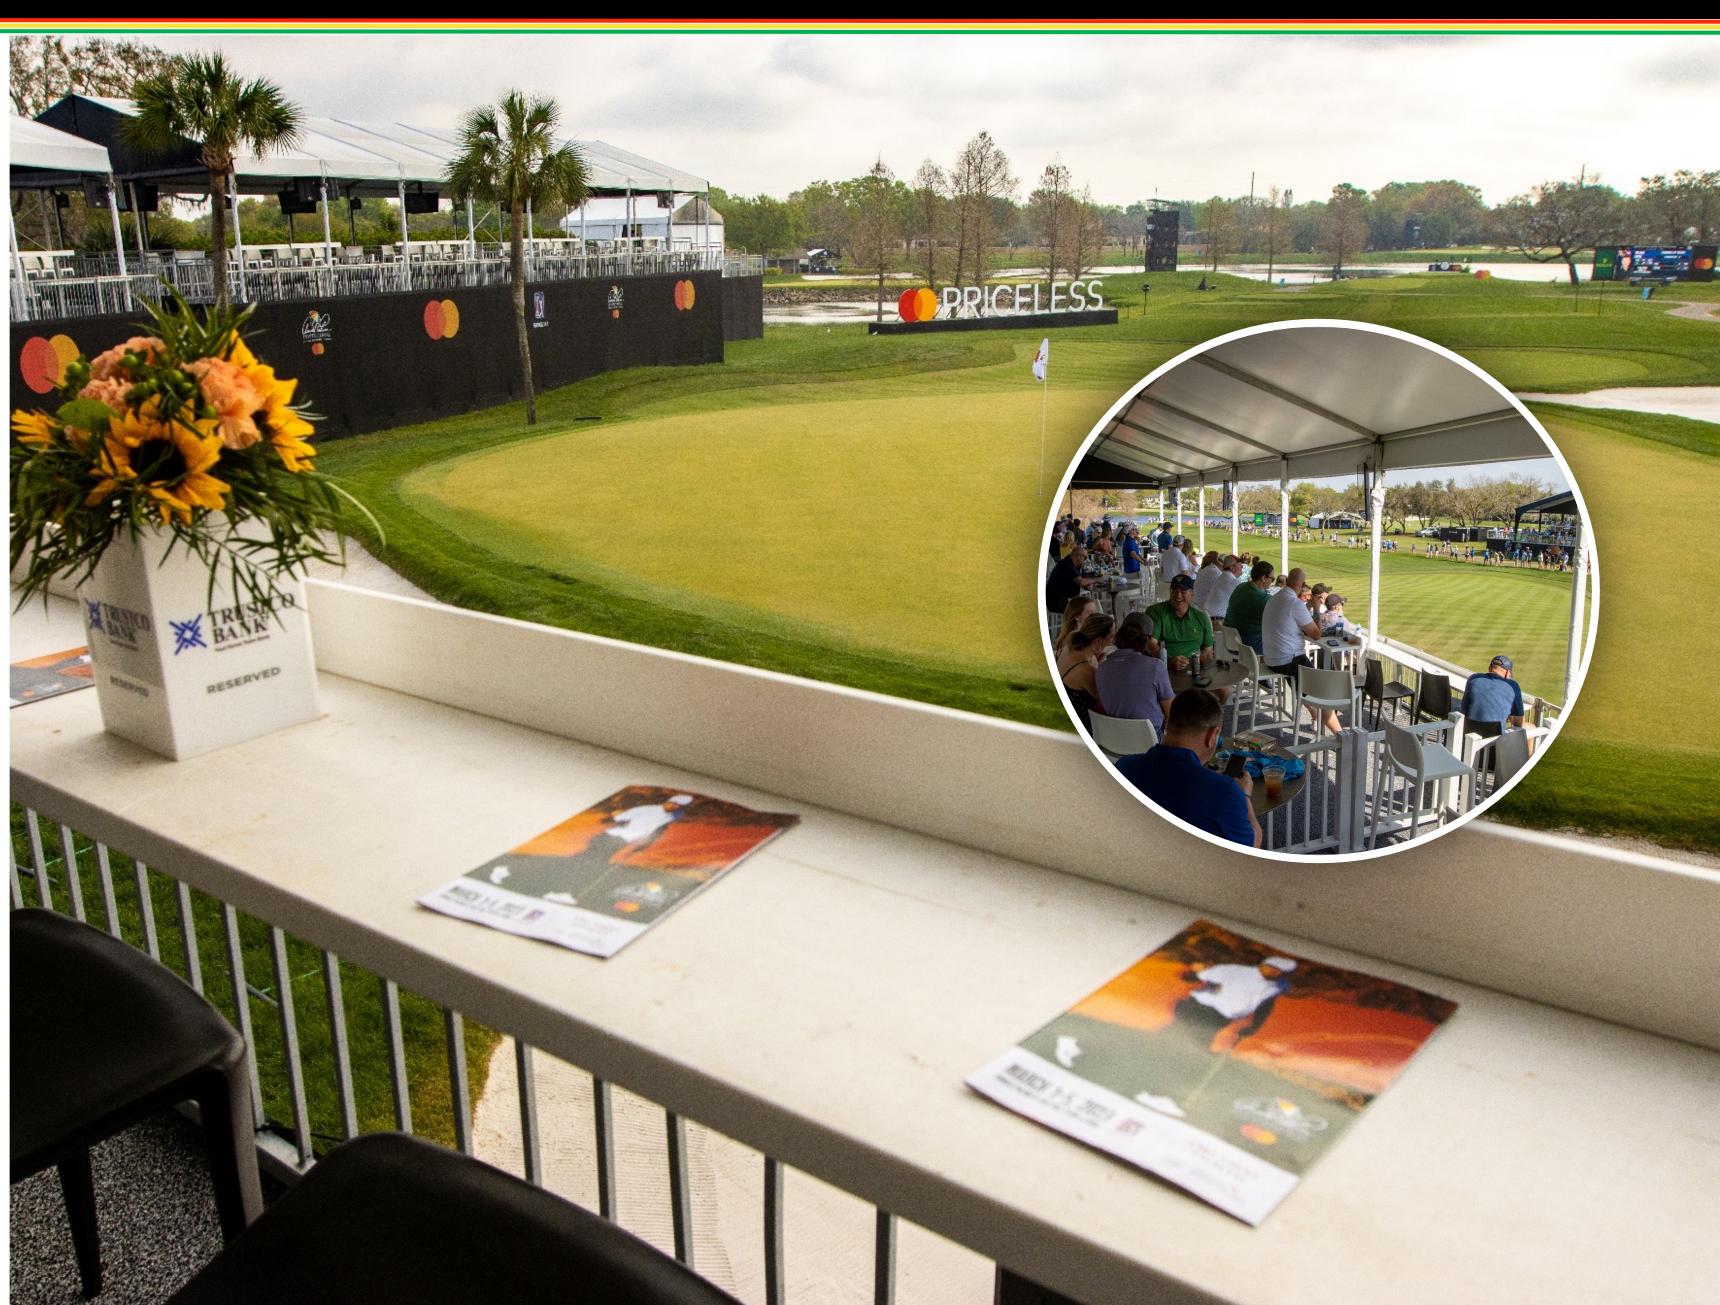

### SKYBOXES 18 + 17

- Skyboxes on #18 and #17 offer covered, elevated, open-air, fully furnished hospitality structure to entertain your valued guests
- Closed-circuit TV, upgraded hospitality restrooms, and daily all-inclusive food & bar service included
- Skybox Package includes (Thursday-Sunday):
  - 30 Daily Grounds/Skybox passes per day (120 total)
  - 2 Daily Host Passes
  - 10 Daily Hospitality Parking Passes
  - Company recognition on Venue Entrance, Individual Suite and Sponsor Board

### SKYBOXES 9 + 8

- Skyboxes on #9 and #8 offer a covered, elevated, open-air, fully furnished hospitality structure to entertain your valued guests
- Closed-circuit TV, upgraded hospitality restrooms and daily all-inclusive food & bar service included
- Skybox Package includes:
  - 40 Daily Grounds/Skybox passes per day
  - 2 Daily Host Passes
  - 12 Daily Hospitality Parking Passes
  - Company recognition on Venue Entrance, Individual Suite and Sponsor Board