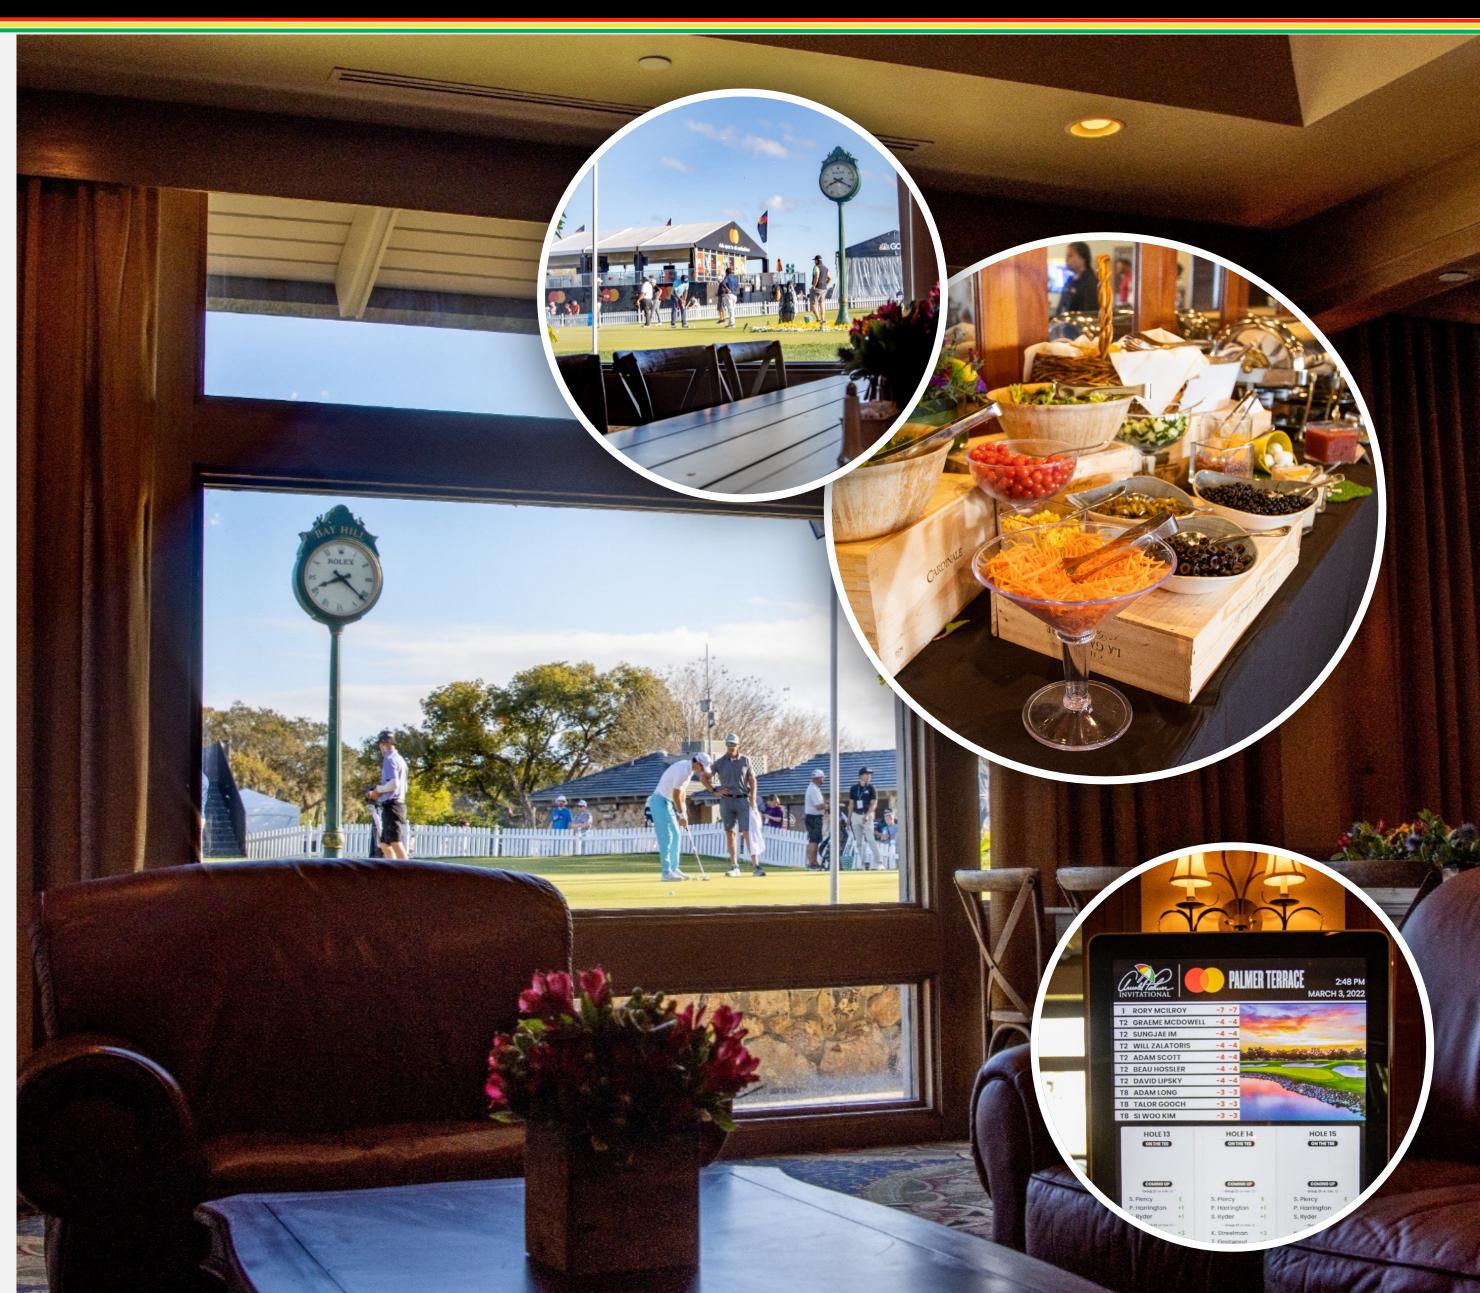

## NIAP LOUNGE

- Limited N1AP Memberships Inspired by Arnold Palmer's signature tail number: N1AP
- On-Course Experiences:
  - CLUB 8 daily access to CLUB 8 amenities off the 8<sup>th</sup> Green (non-reserved rows of seats), bar service and food complimentary
  - #16 exclusive covered seating area behind 16<sup>th</sup> Green with complimentary bar service
  - #18 access to designated seating area on the legendary final hole at Bay Hill with covered seating, and complimentary bar service
  - Daily shuttle services from #16 to #18/Clubhouse
- Exclusive clubhouse access, including private Members Lounge experience and Palmer Terrace dining experiences with daily all-inclusive premium food & bar included
- Valet parking daily at Bay Hill Club & Lodge
- Invitation to the API Tournament Week Event
- Luxury "jet set" gift bag and more