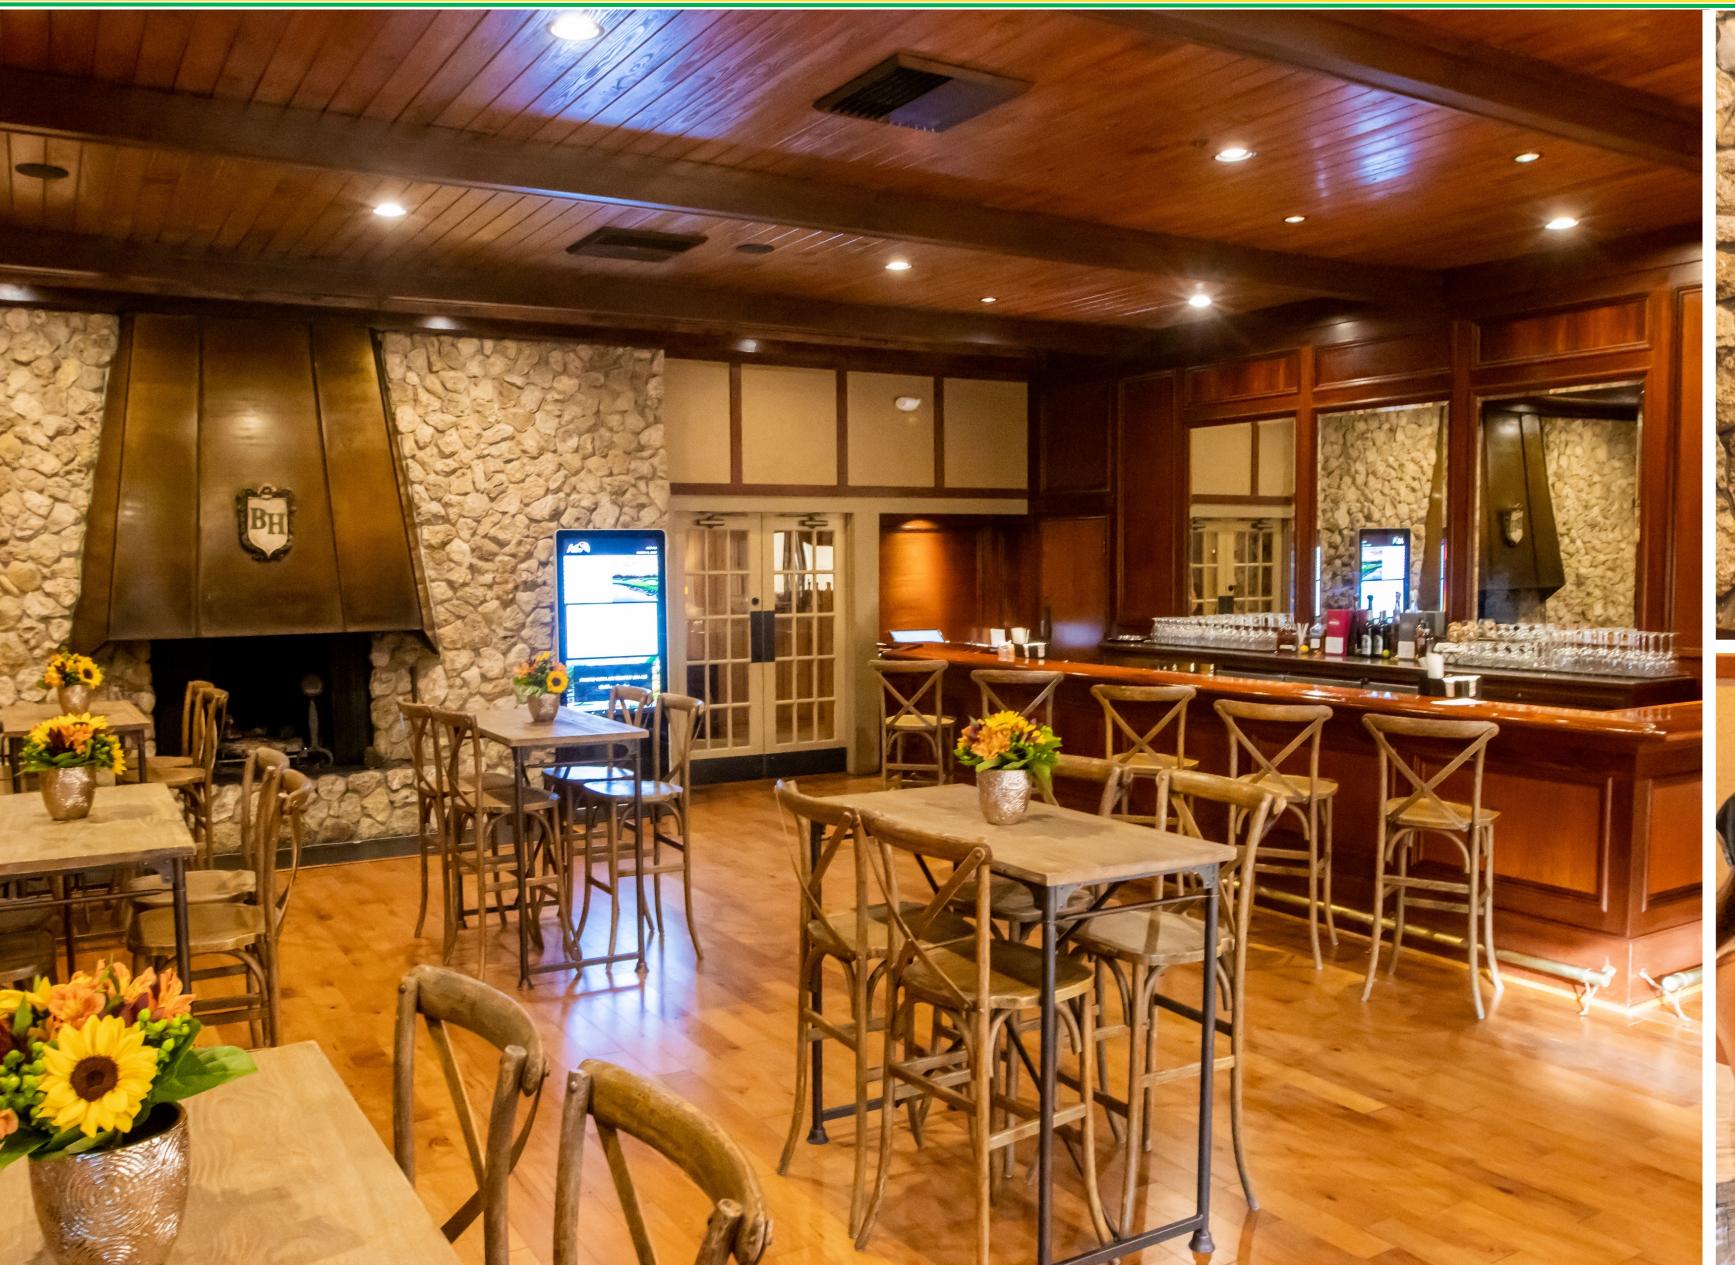

#### THE ORANGE GROVE

- The NEW Orange Grove experience offers an upscale opportunity to entertain your most valued partners at the Arnold Palmer Invitational with premium access and exclusive offerings in the historic Bay Hill Clubhouse.
- Orange Grove Guests will receive:
  - Daily Access to the Bay Hill Clubhouse with the ability to experience all-inclusive premium food and bar services in the following locations:
    - Orange Grove Daily variety of unique offerings, featured items and cocktails; TV Lounge and interactive experiences; Arnold Palmer memorabilia on display and PGA TOUR Player appearances
    - Orange Grove Patio Adjacent to the practice putting green, this area will feature bar service with outdoor seating and exclusive views as the PGA TOUR Players prepare for their round
    - Arnie's at the Orange Grove including reserved table seating and food service daily during lunch hours in a private intimate setting
- On-Course Views: Access to private seating greenside on #9 in close proximity to the Clubhouse, location will have beverage service daily
- Parking:
  - Valet: 1 Daily Valet Parking Pass per 4 Orange Grove Packages (included for 4-day Tournament Experience customers) – or –
  - 1 Daily Premium Hospitality Parking Pass per 4 Orange Grove packages in Lot 8 included for 2-Day Tournament experience customers
- Company recognition on Sponsor Board