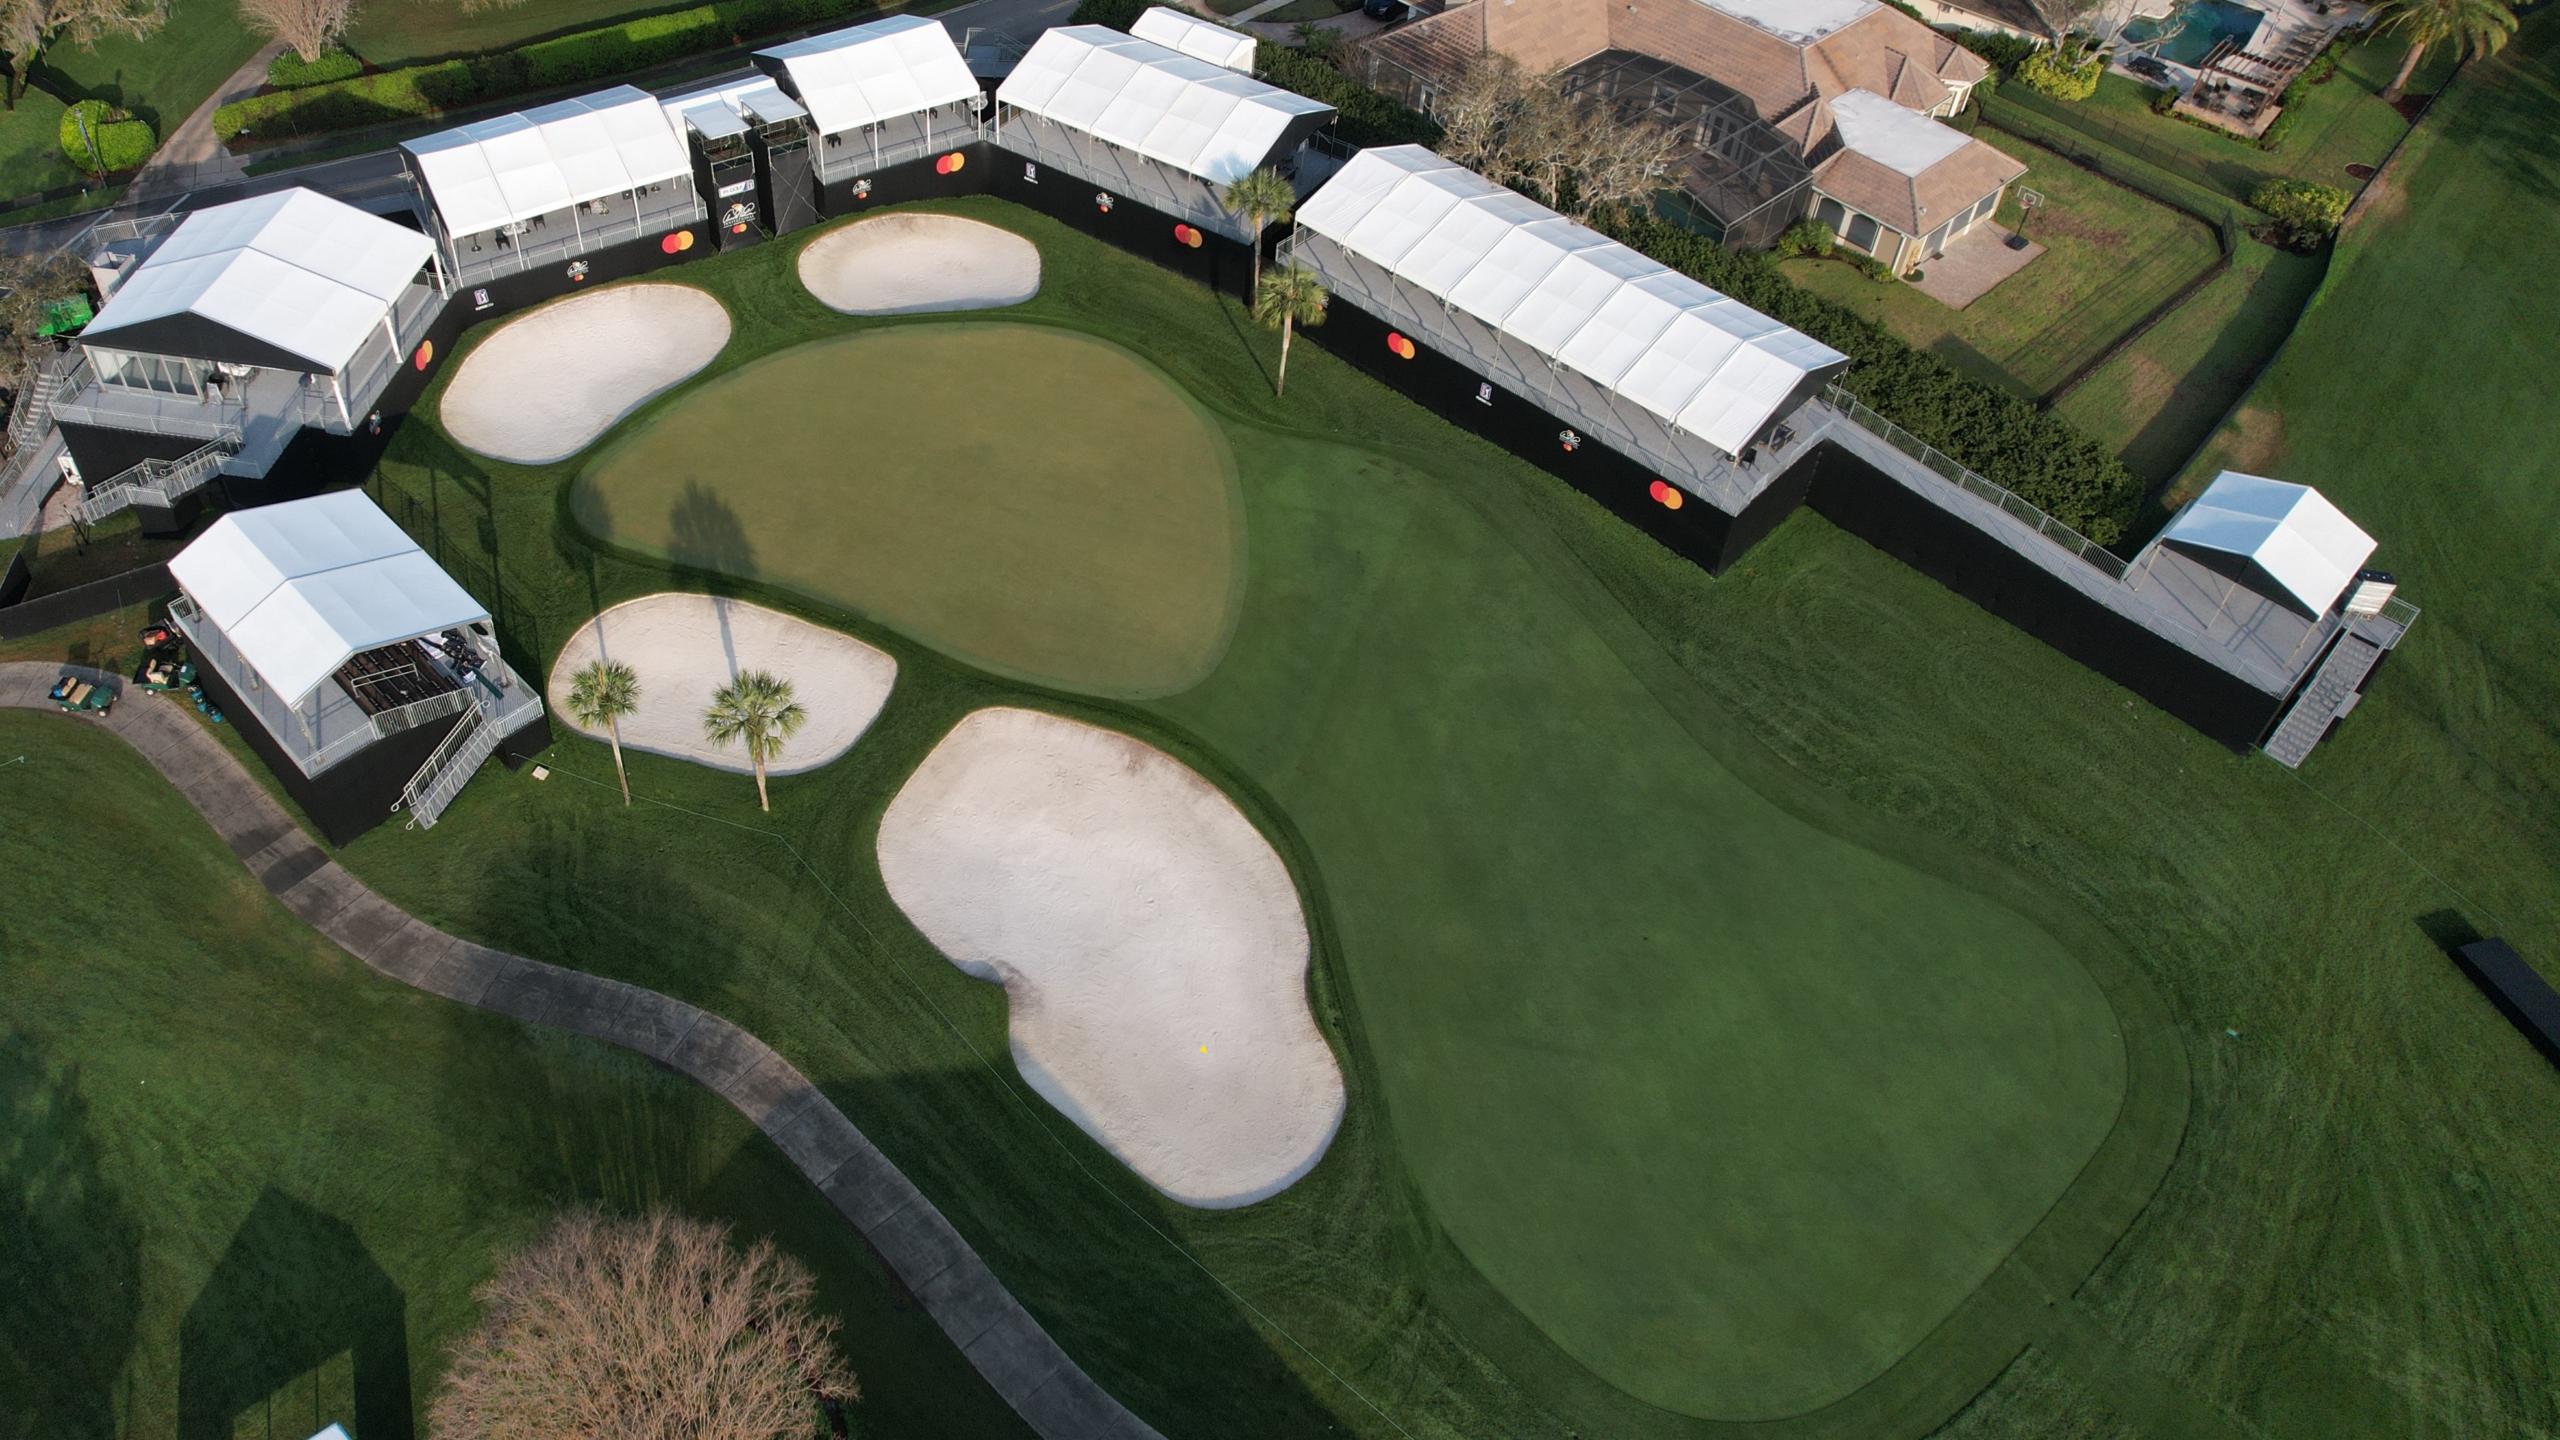

#### CABANAS - 15

- Cabana Hospitality on Bay Hill's No.15 which frequently plays as one of the API's most difficult holes and the fairway view of No. 16. Guests will enjoy all-inclusive on-course entertaining experience
- Cabanas offer a covered, elevated, open-air, fully furnished hospitality structure to entertain your valued guests
- Closed-circuit TV, upgraded hospitality restrooms and daily all-inclusive food & bar service included
- Package includes (Thursday-Sunday):
  - 16 Daily Grounds/Cabana Passes (64 total)
  - 5 Daily Hospitality Parking Passes
  - Company recognition on Venue Entrance, Individual Suite and Sponsor Board

### CABANAS - 14

- Cabana Hospitality will provide in-the-action view of the green on Bay Hill's tough No.14, a 216-yard par-3 that provides plenty of action, including three hole-in-ones over the last two years!
- Cabanas offer a covered, elevated, open-air, fully furnished hospitality structure to entertain your valued guests
- Closed-circuit TV, upgraded hospitality restrooms and daily all-inclusive food & bar service included
- Package includes (Thursday-Sunday):
  - 14 Daily Grounds/Cabana Passes (56 total)
  - 4 Daily Hospitality Parking Passes
  - Company recognition on Venue Entrance, Individual Suite and Sponsor Board