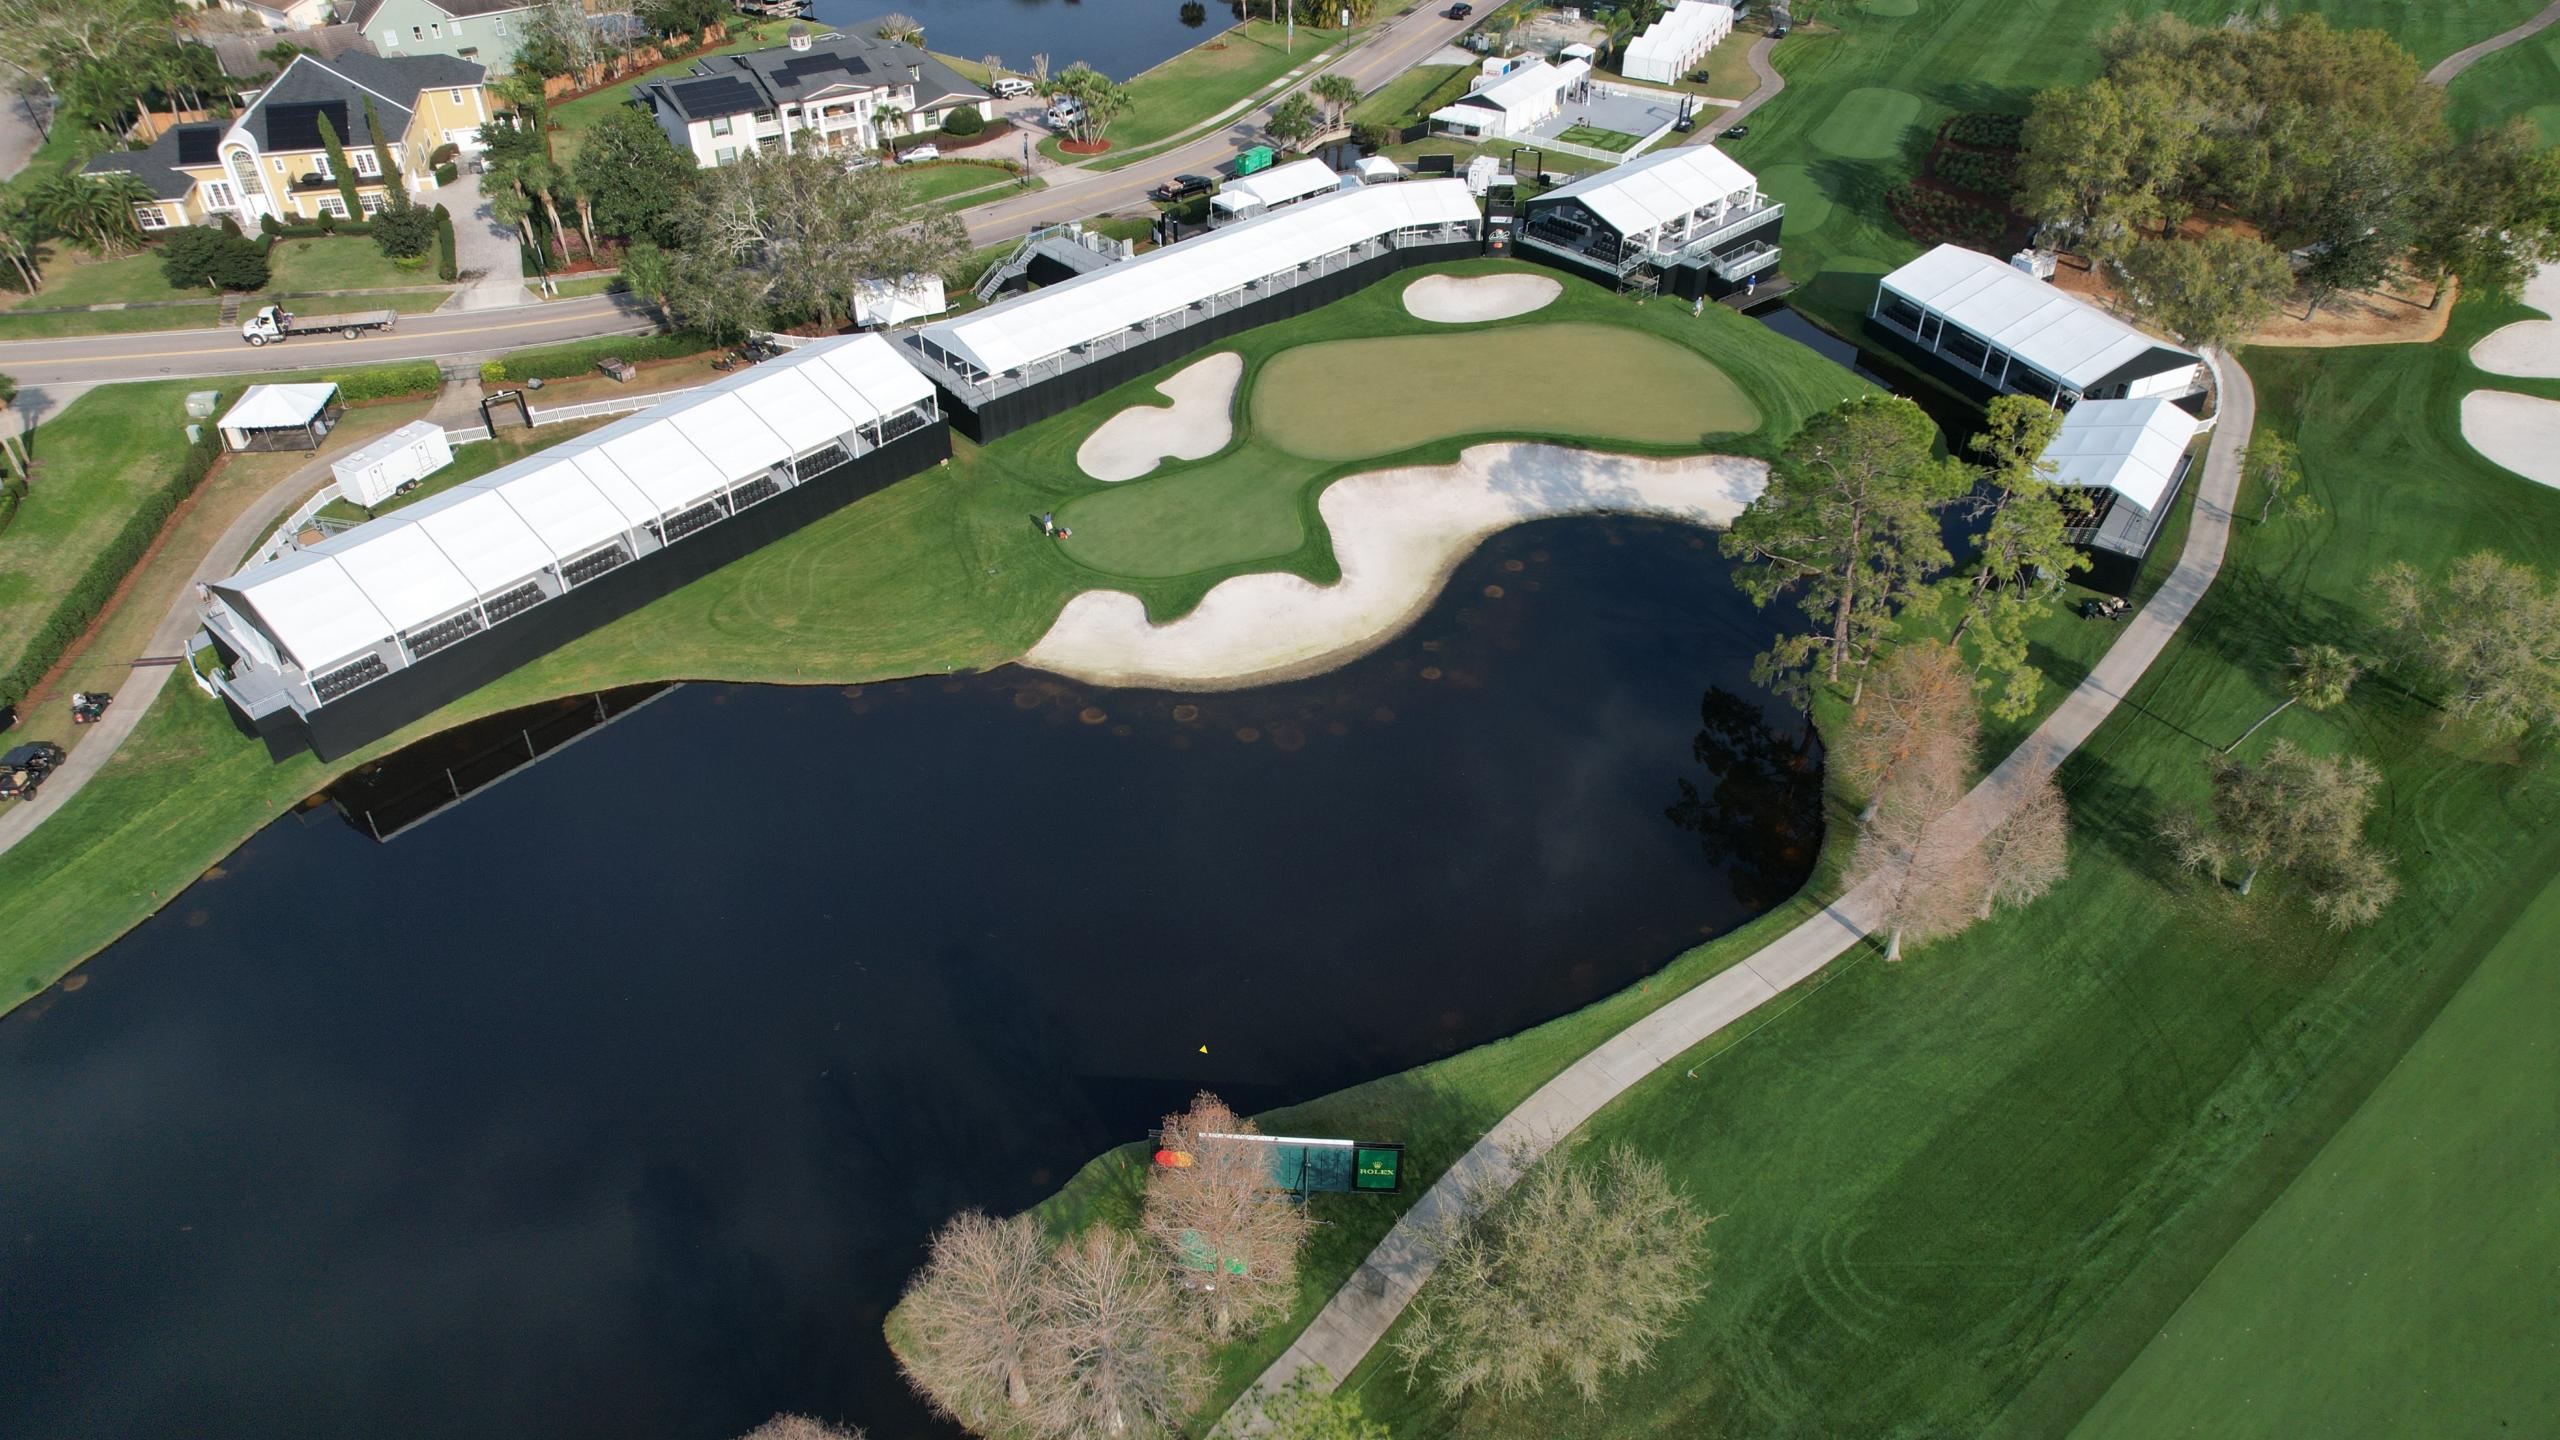

#### CABANAS - 15

- Cabana Hospitality on Bay Hill's No.15 which frequently plays as one of the API's most difficult holes and the fairway view of No. 16. Guests will enjoy all-inclusive on-course entertaining experience
- Cabanas offer a covered, elevated, open-air, fully furnished hospitality structure to entertain your valued guests
- Closed-circuit TV, upgraded hospitality restrooms and daily all-inclusive food & bar service included
- Package includes (Thursday-Sunday):
  - 16 Daily Grounds/Cabana Passes (64 total)
  - 5 Daily Hospitality Parking Passes
  - Company recognition on Venue Entrance, Individual Suite and Sponsor Board

### CABANAS - 14

- Cabana Hospitality will provide in-the-action view of the green on Bay Hill's tough No.14, a 216-yard par-3 that provides plenty of action, including three hole-in-ones over the last two years!
- Cabanas offer a covered, elevated, open-air, fully furnished hospitality structure to entertain your valued guests
- Closed-circuit TV, upgraded hospitality restrooms and daily all-inclusive food & bar service included
- Package includes (Thursday-Sunday):
  - 14 Daily Grounds/Cabana Passes (56 total)
  - 4 Daily Hospitality Parking Passes
  - Company recognition on Venue Entrance, Individual Suite and Sponsor Board