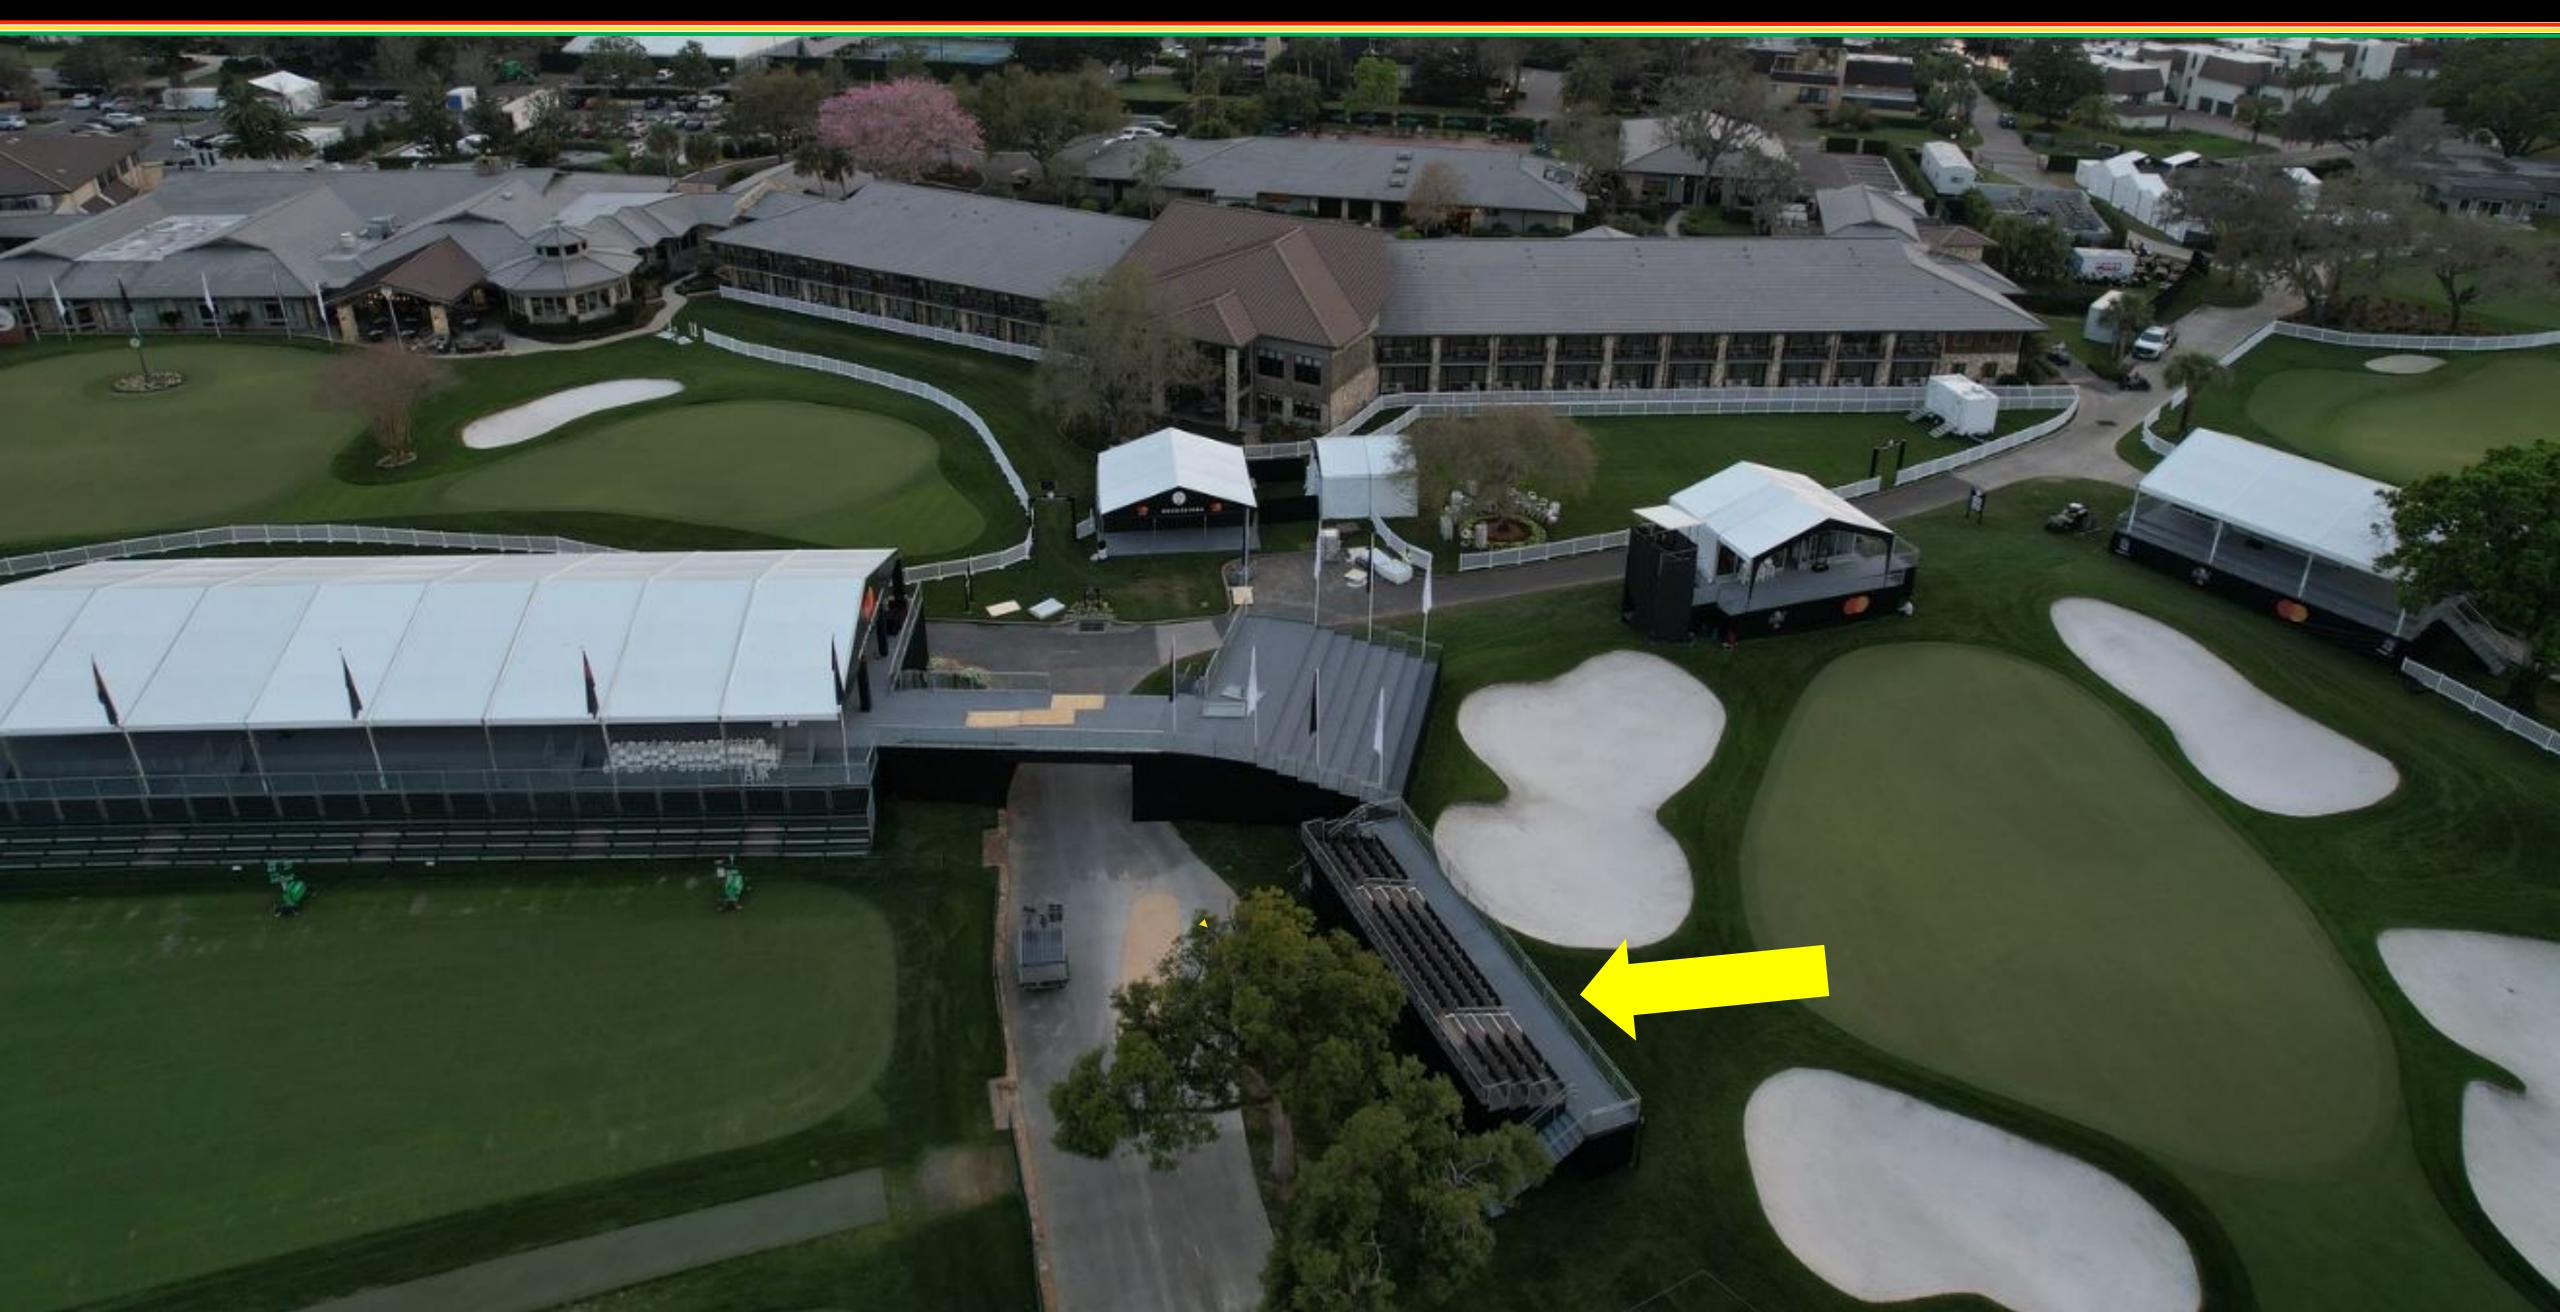

# ORANGE GROVE- #9 PRIVATE SEATING

#### THE ORANGE GROVE

- The NEW Orange Grove experience offers an upscale opportunity to entertain your most valued partners at the Arnold Palmer Invitational with premium access and exclusive offerings in the historic Bay Hill Clubhouse.
- Orange Grove Guests will receive:
  - Daily Access to the Bay Hill Clubhouse with the ability to experience all-inclusive premium food and bar services in the following locations:
    - Orange Grove Daily variety of unique offerings, featured items and cocktails; TV Lounge and interactive experiences; Arnold Palmer memorabilia on display and PGA TOUR Player appearances
    - Orange Grove Patio Adjacent to the practice putting green, this area will feature bar service with outdoor seating and exclusive views as the PGA TOUR Players prepare for their round
    - Arnie's at the Orange Grove including reserved table seating and food service daily during lunch hours in a private intimate setting
- On-Course Views: Access to private seating greenside on #9 in close proximity to the Clubhouse, location will have beverage service daily
- Parking:
  - Valet: 1 Daily Valet Parking Pass per 4 Orange Grove Packages (included for 4-day Tournament Experience customers) – or –
  - 1 Daily Premium Hospitality Parking Pass per 4 Orange Grove packages in Lot 8 included for 2-Day Tournament experience customers
- Company recognition on Sponsor Board