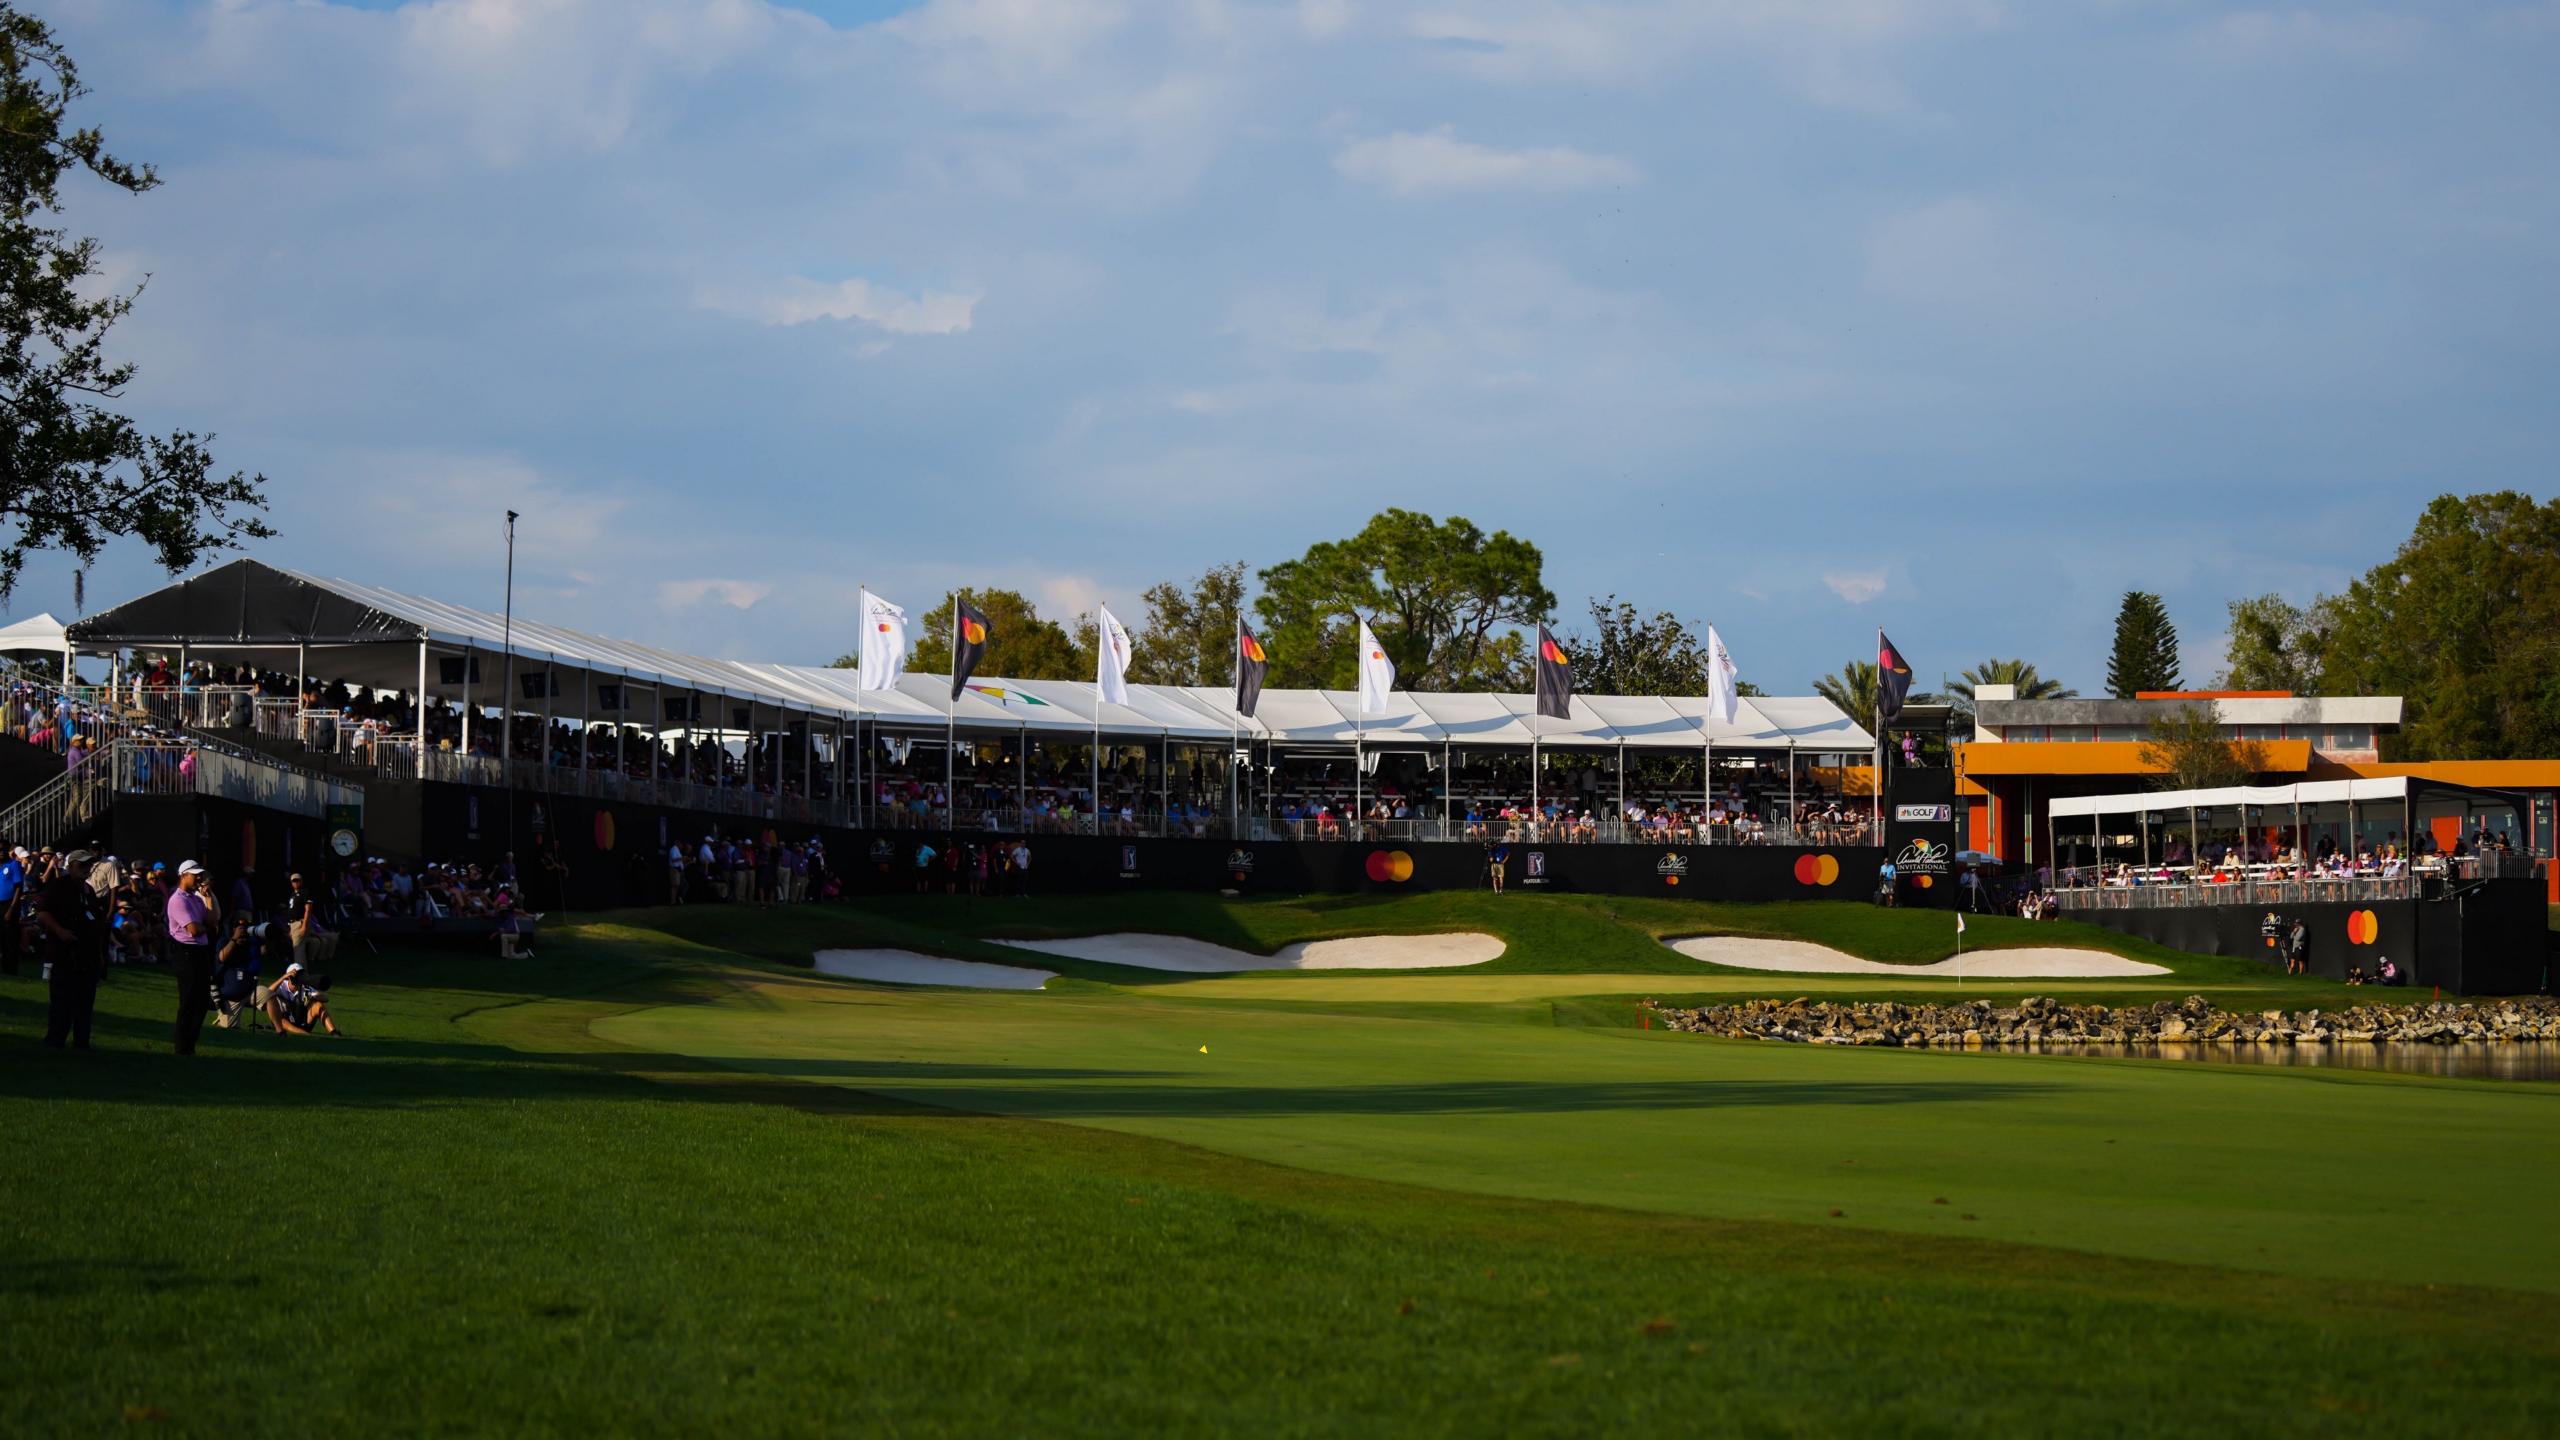

### SKYBOXES 18 + 17

- Skyboxes on #18 and #17 offer covered, elevated, open-air, fully furnished hospitality structure to entertain your valued guests
- Closed-circuit TV, upgraded hospitality restrooms, and daily all-inclusive food & bar service included
- Skybox Package includes (Thursday-Sunday):
  - 30 Daily Grounds/Skybox passes per day (120 total)
  - 2 Daily Host Passes
  - 10 Daily Hospitality Parking Passes
  - Company recognition on Venue Entrance, Individual Suite and Sponsor Board