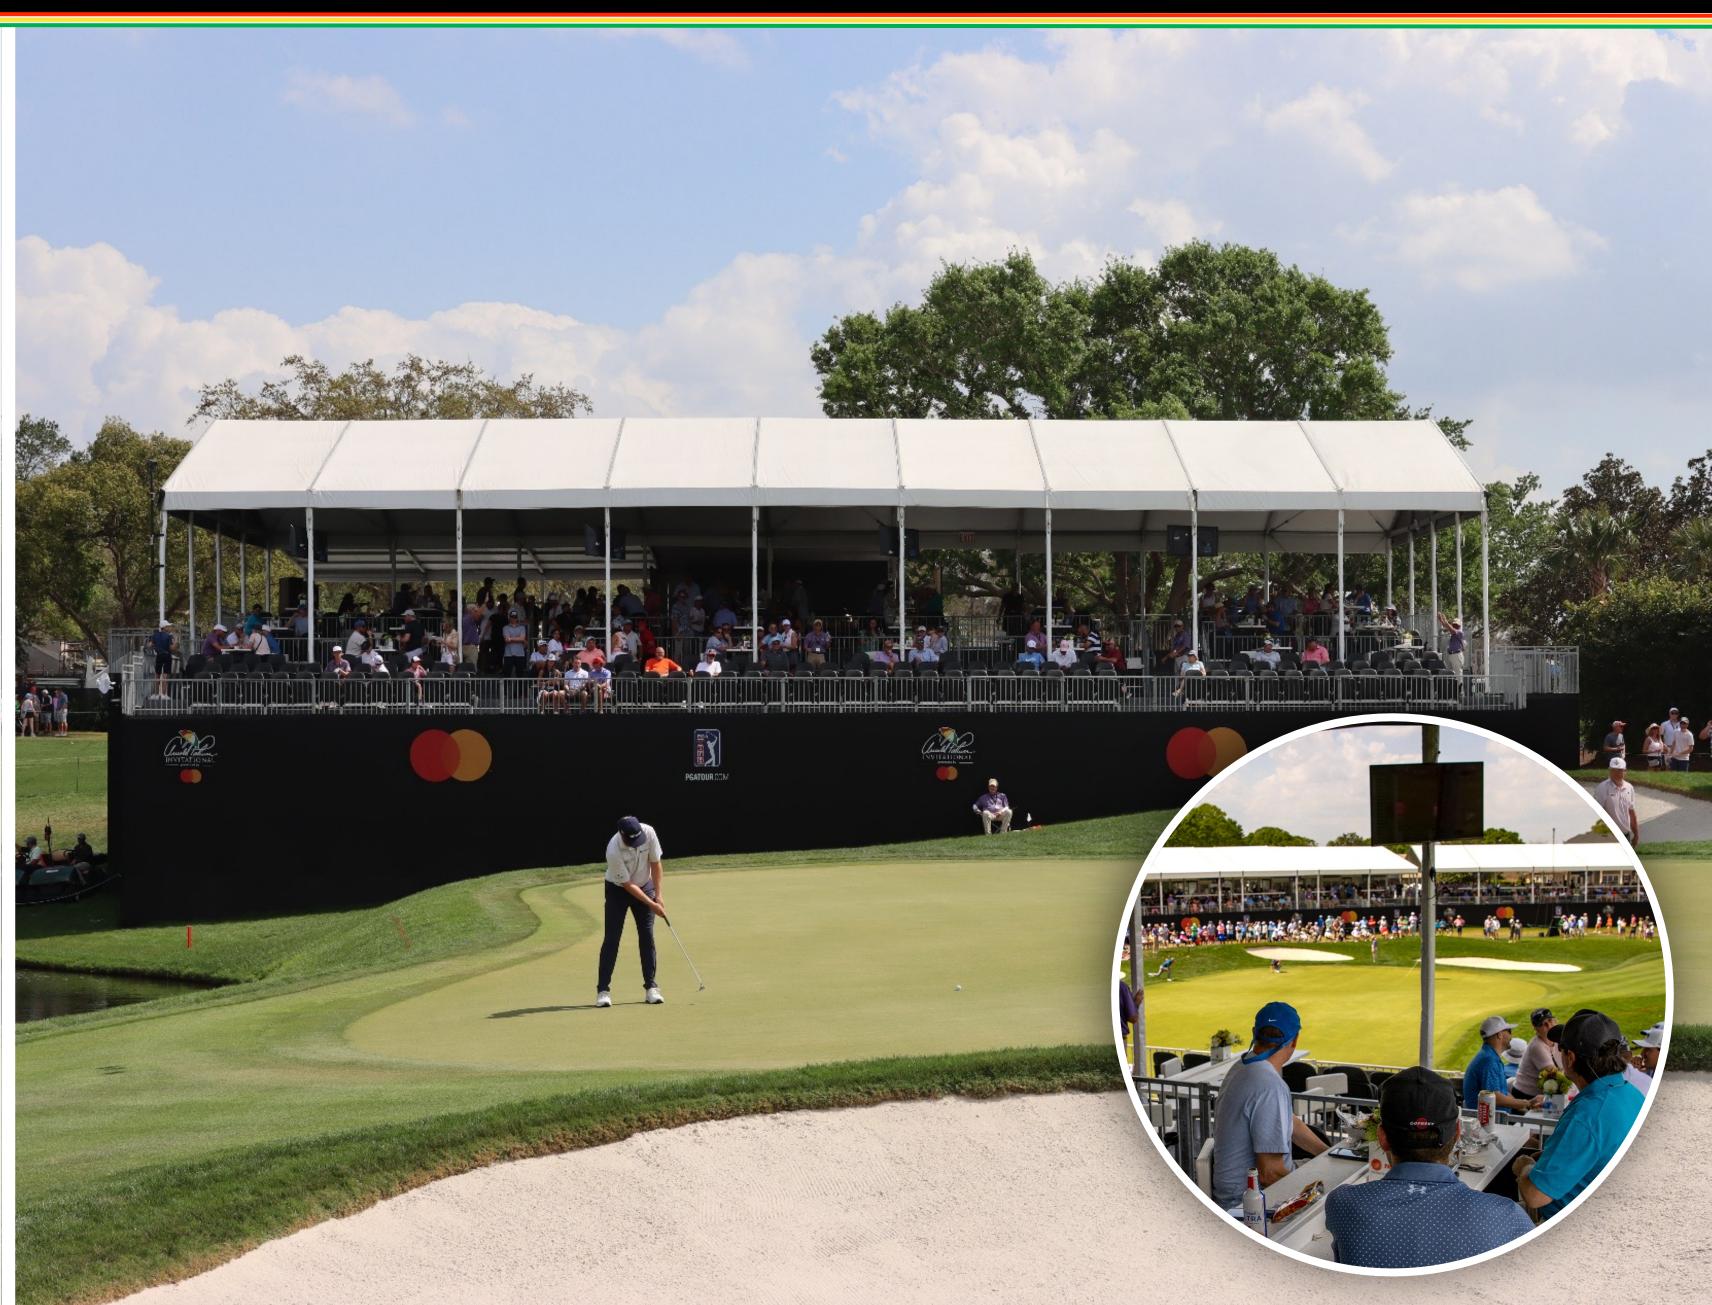

### SKYBOXES 18 + 17

- Skyboxes on #18 and #17 offer covered, elevated, open-air, fully furnished hospitality structure to entertain your valued guests
- Closed-circuit TV, upgraded hospitality restrooms, and daily all-inclusive food & bar service included
- Skybox Package includes (Thursday-Sunday):
  - 30 Daily Grounds/Skybox passes per day (120 total)
  - 2 Daily Host Passes
  - 10 Daily Hospitality Parking Passes
  - Company recognition on Venue Entrance, Individual Suite and Sponsor Board

### SKYBOXES 9 + 8

- Skyboxes on #9 and #8 offer a covered, elevated, open-air, fully furnished hospitality structure to entertain your valued guests
- Closed-circuit TV, upgraded hospitality restrooms and daily all-inclusive food & bar service included
- Skybox Package includes:
  - 40 Daily Grounds/Skybox passes per day
  - 2 Daily Host Passes
  - 12 Daily Hospitality Parking Passes
  - Company recognition on Venue Entrance, Individual Suite and Sponsor Board