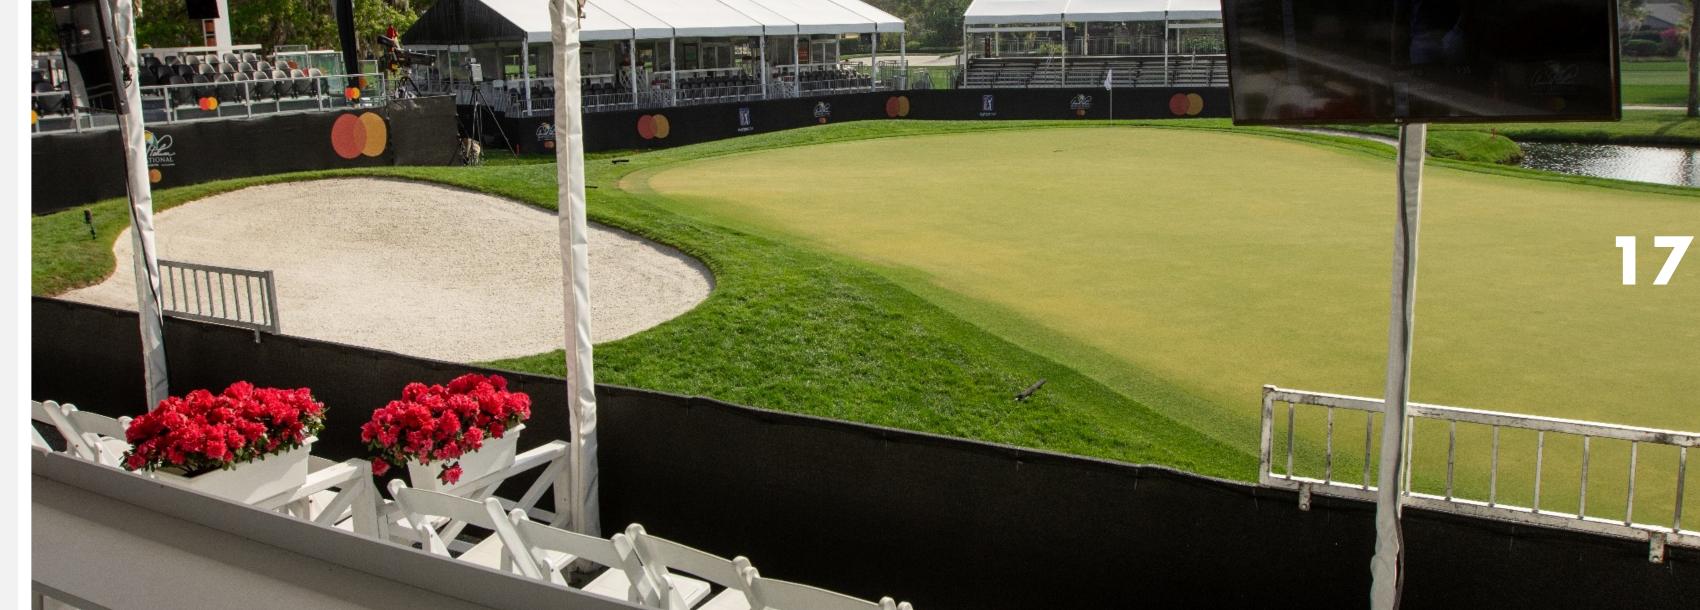

### SKYBOXES 18 + 17

- Skyboxes on #18 and #17 offer covered, elevated, open-air, fully furnished hospitality structure to entertain your valued guests
- Closed-circuit TV, upgraded hospitality restrooms, and daily all-inclusive food & bar service included
- Skybox Package includes (Thursday-Sunday):
  - 30 Daily Grounds/Skybox passes per day (120 total)
  - 2 Daily Host Passes
  - 10 Daily Hospitality Parking Passes
  - Company recognition on Venue Entrance, Individual Suite and Sponsor Board