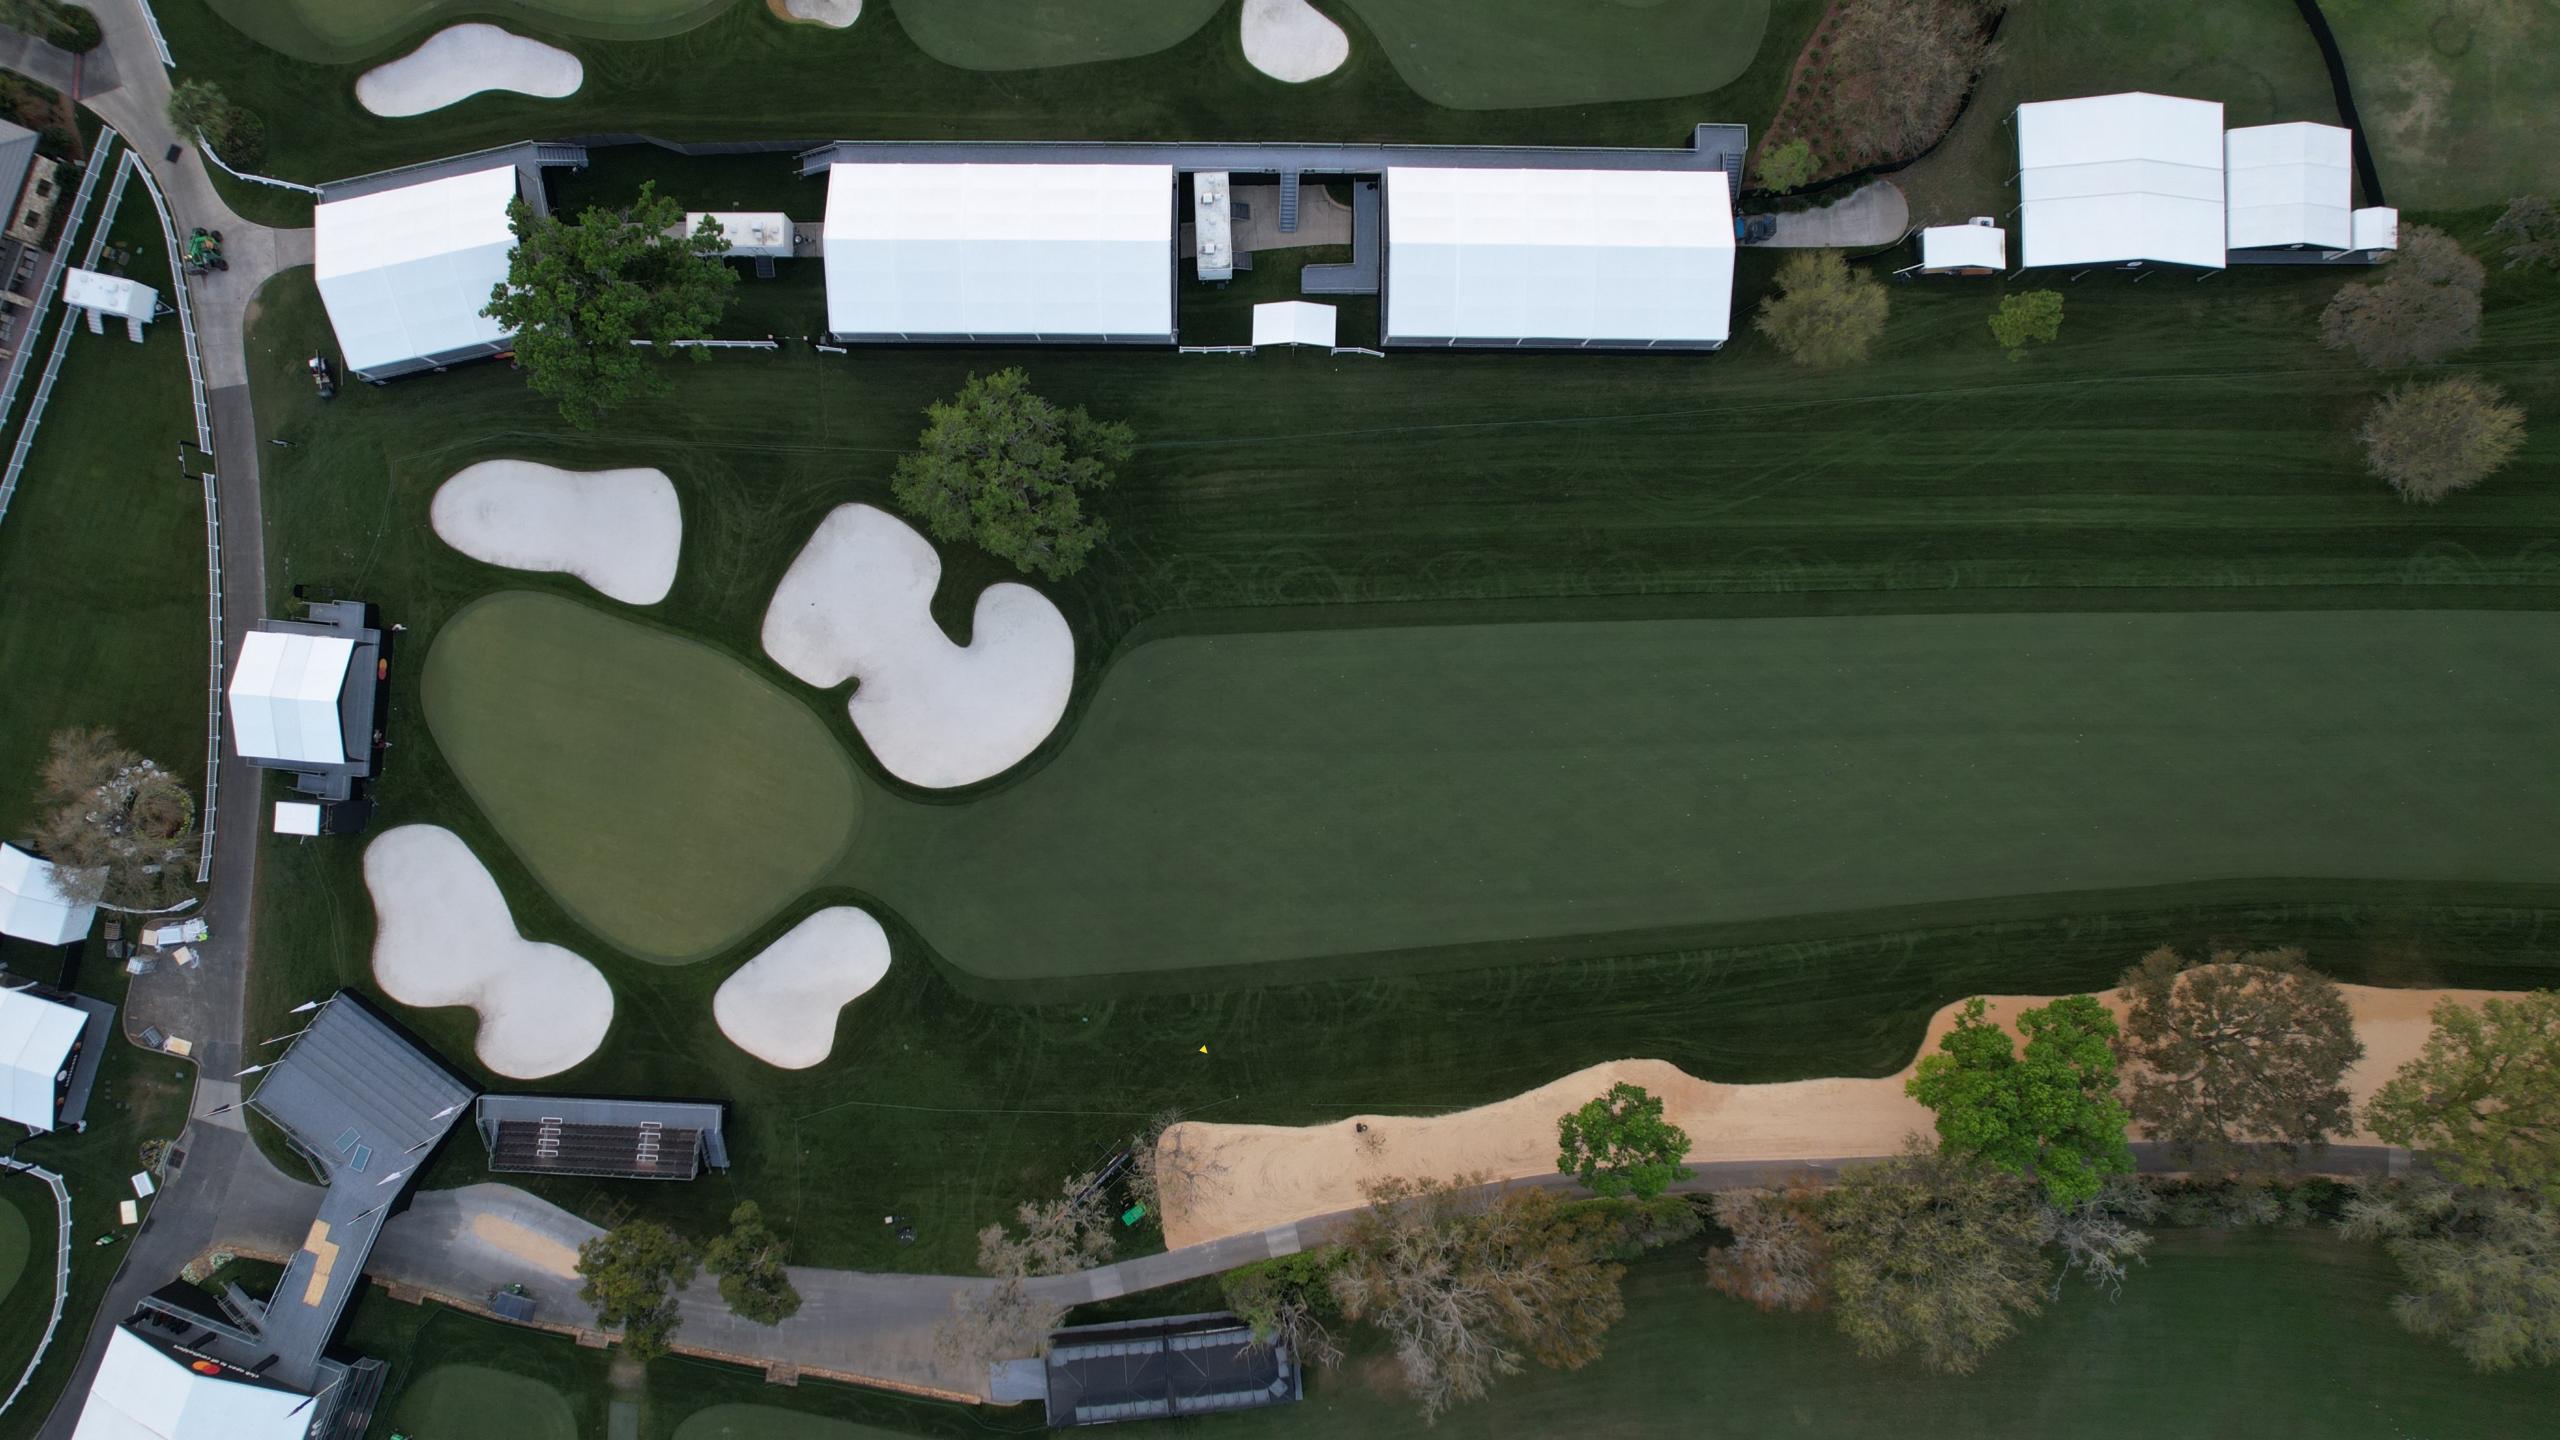

### SKYBOXES 9 + 8

- Skyboxes on #9 and #8 offer a covered, elevated, open-air, fully furnished hospitality structure to entertain your valued guests
- Closed-circuit TV, upgraded hospitality restrooms and daily all-inclusive food & bar service included
- Skybox Package includes:
  - 40 Daily Grounds/Skybox passes per day
  - 2 Daily Host Passes
  - 12 Daily Hospitality Parking Passes
  - Company recognition on Venue Entrance, Individual Suite and Sponsor Board

- CLUB 8 offers a shared corporate hospitality area located near the #8 green. The CLUB 8 structure provides a covered, elevated, open-air hospitality environment to entertain your valued guests during API.
- Additional amenities include closed-circuit TV, private hospitality restrooms and daily all-inclusive food & bar service
- CLUB 8 Package includes:
  - 1 Reserved table of 10
  - 10 Daily Grounds/CLUB 8 passes per day (40 total)
  - 3 Daily Hospitality Parking Passes
  - Company recognition on Venue Entrance, Individual CLUB 8 Table and Sponsor Board