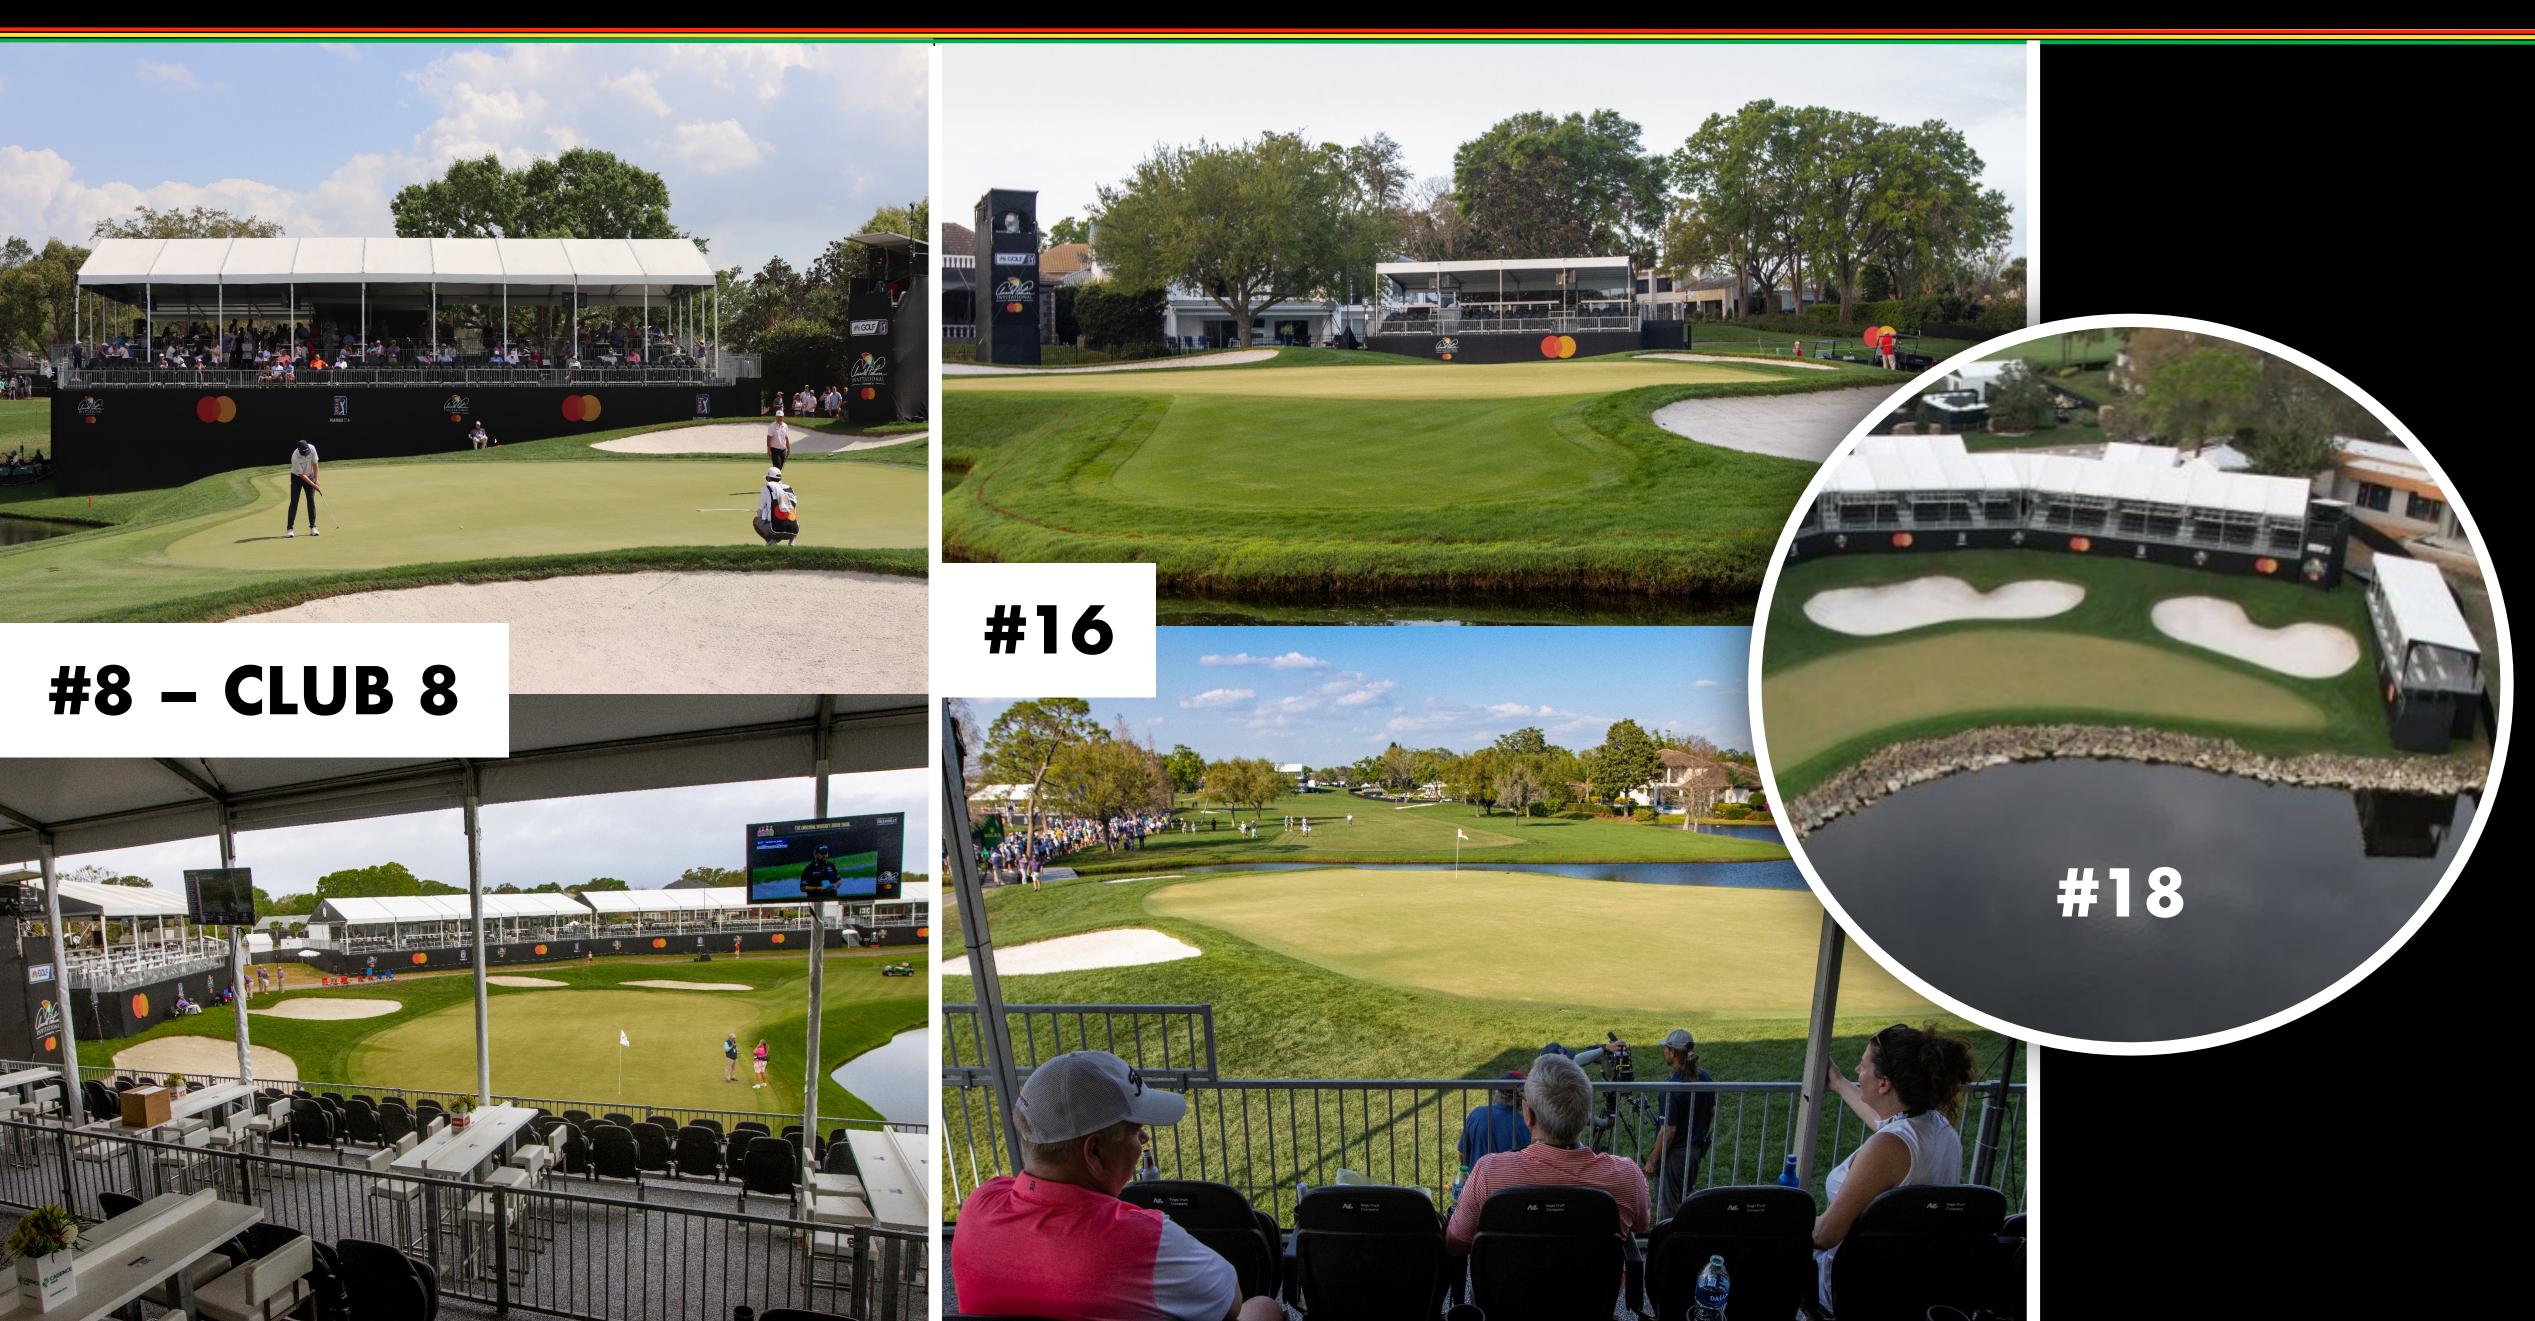

### SKYBOXES 9 + 8

- Skyboxes on #9 and #8 offer a covered, elevated, open-air, fully furnished hospitality structure to entertain your valued guests
- Closed-circuit TV, upgraded hospitality restrooms and daily all-inclusive food & bar service included
- Skybox Package includes:
  - 40 Daily Grounds/Skybox passes per day
  - 2 Daily Host Passes
  - 12 Daily Hospitality Parking Passes
  - Company recognition on Venue Entrance, Individual Suite and Sponsor Board

- CLUB 8 offers a shared corporate hospitality area located near the #8 green. The CLUB 8 structure provides a covered, elevated, open-air hospitality environment to entertain your valued guests during API.
- Additional amenities include closed-circuit TV, private hospitality restrooms and daily all-inclusive food & bar service
- CLUB 8 Package includes:
  - 1 Reserved table of 10
  - 10 Daily Grounds/CLUB 8 passes per day (40 total)
  - 3 Daily Hospitality Parking Passes
  - Company recognition on Venue Entrance, Individual CLUB 8 Table and Sponsor Board

- Limited N1AP Memberships Inspired by Arnold Palmer's signature tail number: N1AP
- On-Course Experiences:
  - CLUB 8 daily access to CLUB 8 amenities off the 8<sup>th</sup> Green (non-reserved rows of seats), bar service and food complimentary
  - #16 exclusive covered seating area behind 16<sup>th</sup> Green with complimentary bar service
  - #18 access to designated seating area on the legendary final hole at Bay Hill with covered seating, and complimentary bar service
  - Daily shuttle services from #16 to #18/Clubhouse
- Exclusive clubhouse access, including private Members Lounge experience and Palmer Terrace dining experiences with daily all-inclusive premium food & bar included
- Valet parking daily at Bay Hill Club & Lodge
- Invitation to the API Tournament Week Event
- Luxury "jet set" gift bag and more