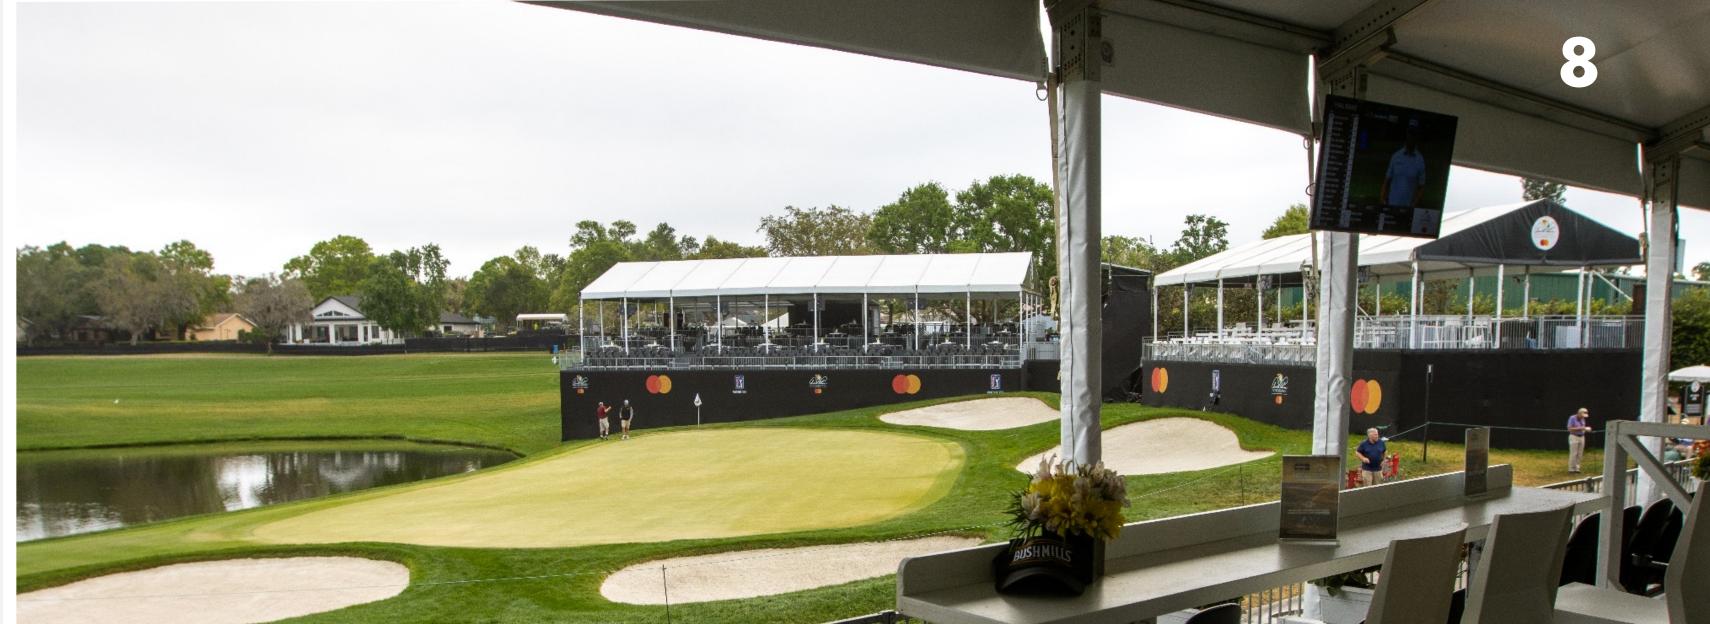

### SKYBOXES 9 + 8

- Skyboxes on #9 and #8 offer a covered, elevated, open-air, fully furnished hospitality structure to entertain your valued guests
- Closed-circuit TV, upgraded hospitality restrooms and daily all-inclusive food & bar service included
- Skybox Package includes:
  - 40 Daily Grounds/Skybox passes per day
  - 2 Daily Host Passes
  - 12 Daily Hospitality Parking Passes
  - Company recognition on Venue Entrance, Individual Suite and Sponsor Board

- CLUB 8 offers a shared corporate hospitality area located near the #8 green. The CLUB 8 structure provides a covered, elevated, open-air hospitality environment to entertain your valued guests during API.
- Additional amenities include closed-circuit TV, private hospitality restrooms and daily all-inclusive food & bar service
- CLUB 8 Package includes:
  - 1 Reserved table of 10
  - 10 Daily Grounds/CLUB 8 passes per day (40 total)
  - 3 Daily Hospitality Parking Passes
  - Company recognition on Venue Entrance, Individual CLUB 8 Table and Sponsor Board