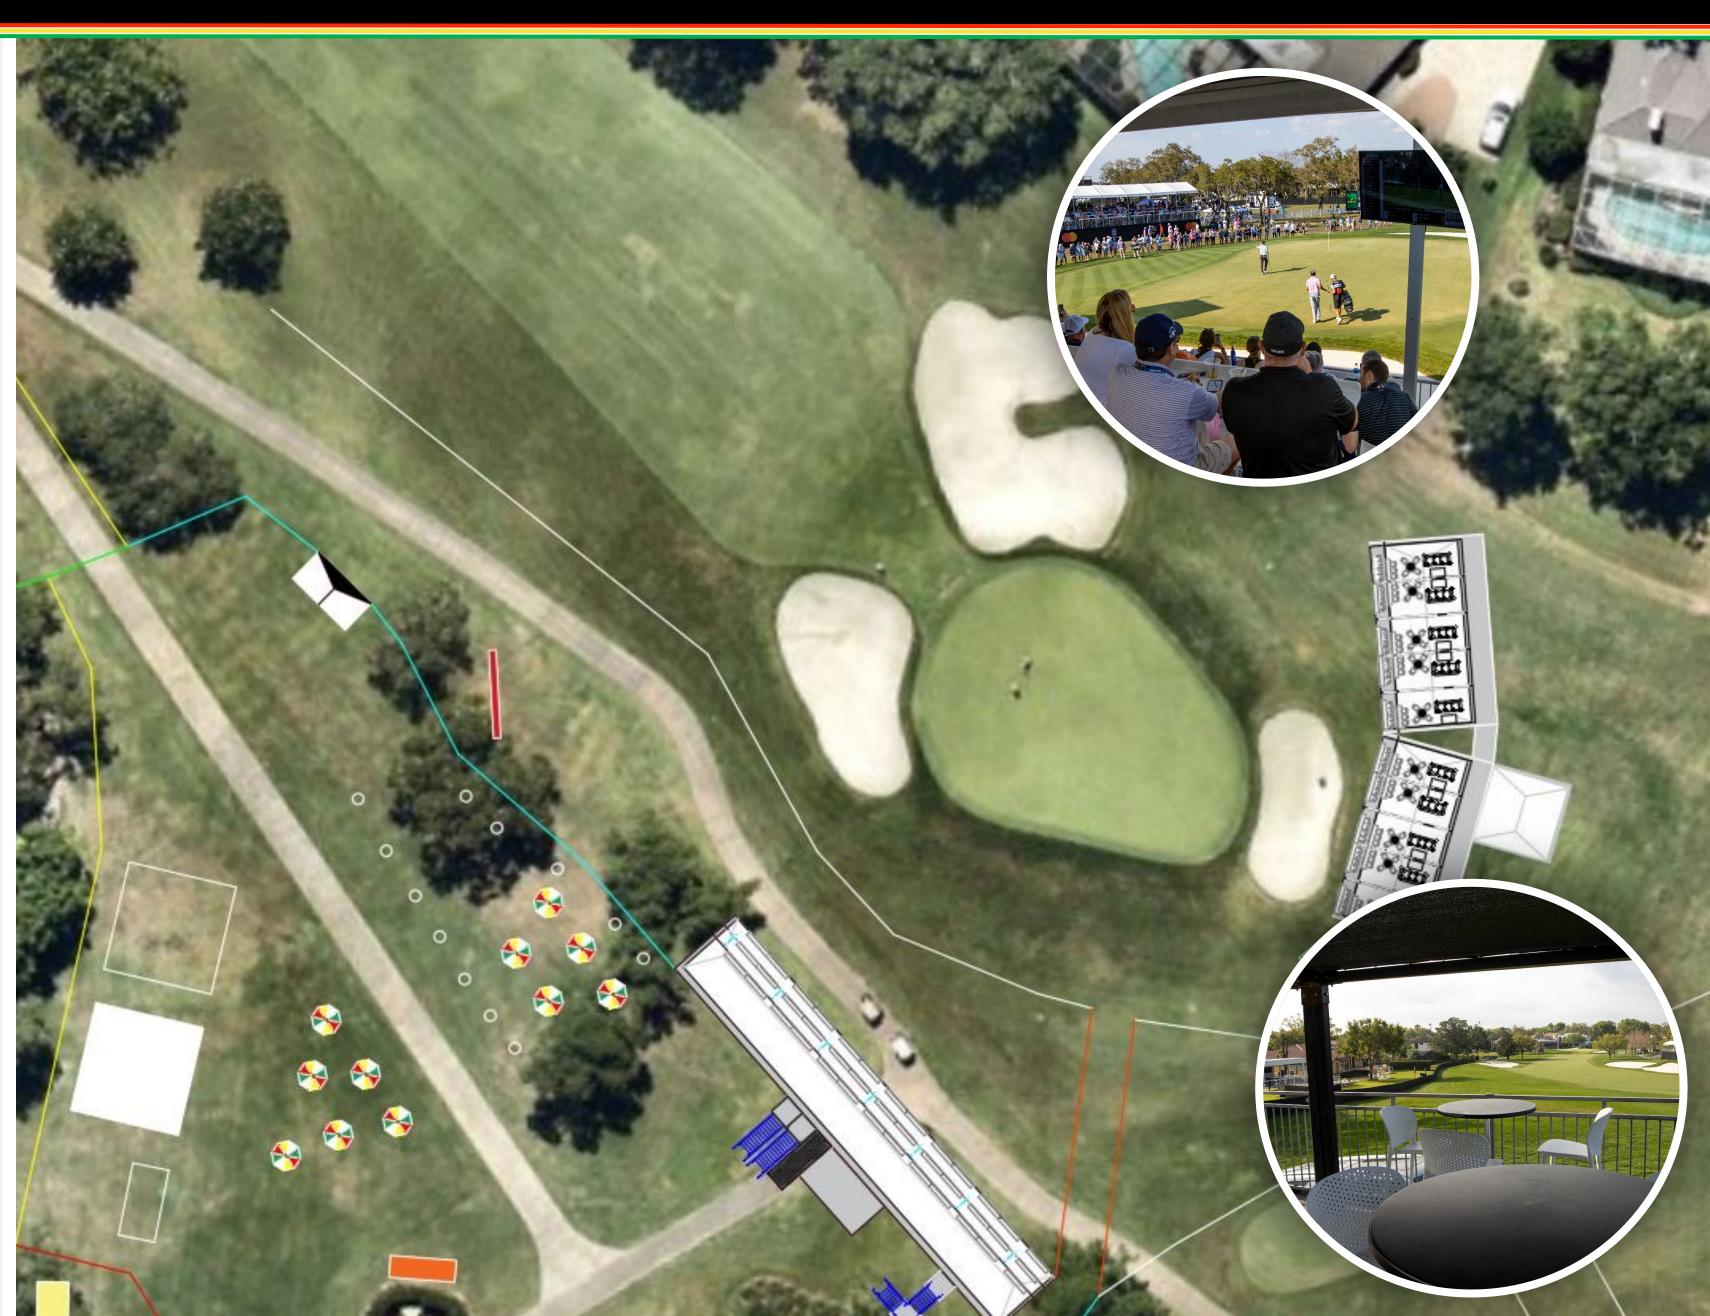

#### THE ORANGE GROVE

- The NEW Orange Grove experience offers an upscale opportunity to entertain your most valued partners at the Arnold Palmer Invitational with premium access and exclusive offerings in the historic Bay Hill Clubhouse.
- Orange Grove Guests will receive:
  - Daily Access to the Bay Hill Clubhouse with the ability to experience all-inclusive premium food and bar services in the following locations:
    - Orange Grove Daily variety of unique offerings, featured items and cocktails; TV Lounge and interactive experiences; Arnold Palmer memorabilia on display and PGA TOUR Player appearances
    - Orange Grove Patio Adjacent to the practice putting green, this area will feature bar service with outdoor seating and exclusive views as the PGA TOUR Players prepare for their round
    - Arnie's at the Orange Grove including reserved table seating and food service daily during lunch hours in a private intimate setting
- On-Course Views: Access to private seating greenside on #9 in close proximity to the Clubhouse, location will have beverage service daily
- Parking:
  - Valet: 1 Daily Valet Parking Pass per 4 Orange Grove Packages (included for 4-day Tournament Experience customers) – or –
  - 1 Daily Premium Hospitality Parking Pass per 4 Orange Grove packages in Lot 8 included for 2-Day Tournament experience customers
- Company recognition on Sponsor Board

# ORANGE GROVE- #9 PRIVATE SEATING