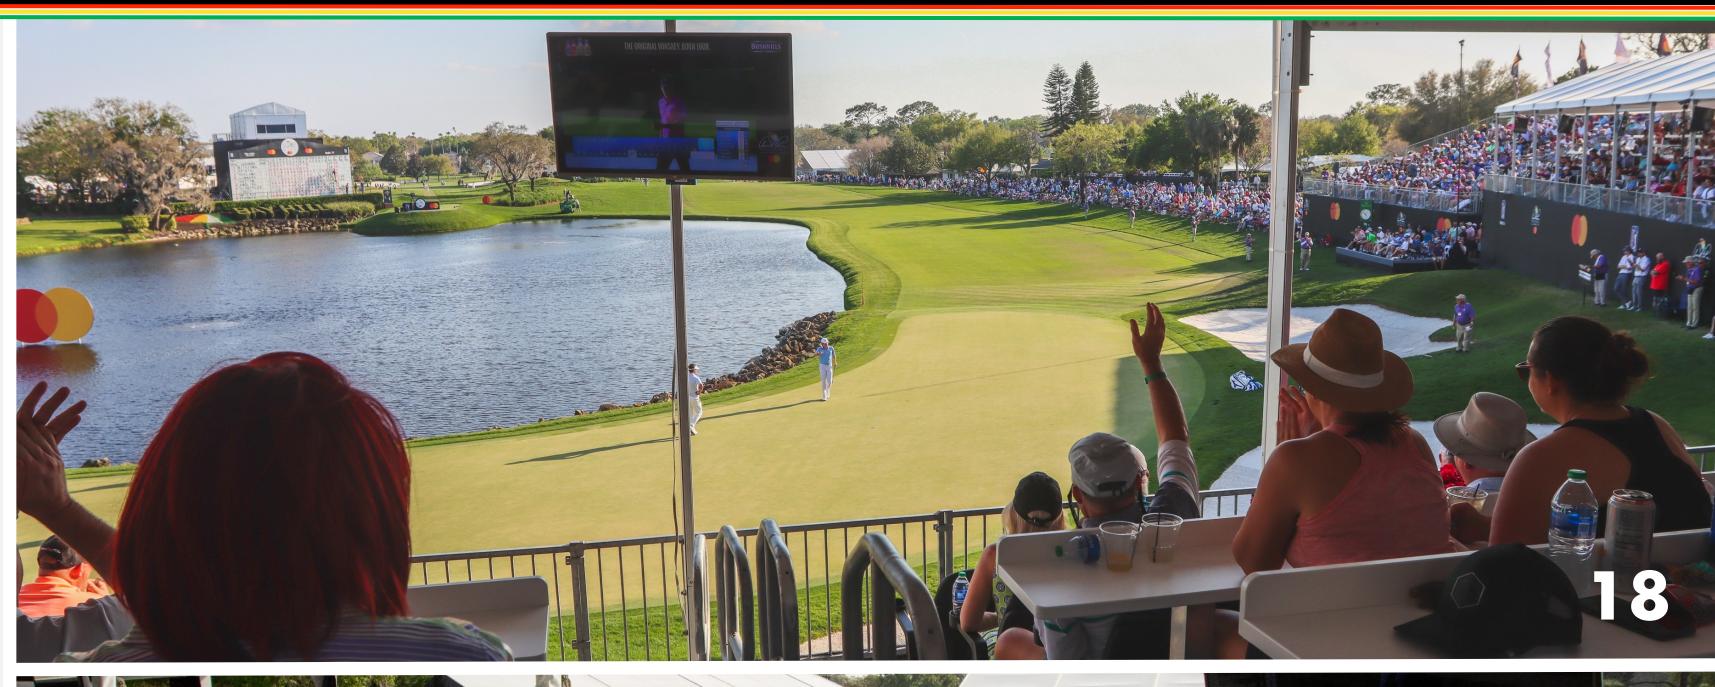

### SKYBOXES 18 + 17

- Skyboxes on #18 and #17 offer covered, elevated, open-air, fully furnished hospitality structure to entertain your valued guests
- Closed-circuit TV, upgraded hospitality restrooms, and daily all-inclusive food & bar service included
- Skybox Package includes (Thursday-Sunday):
  - 30 Daily Grounds/Skybox passes per day (120 total)
  - 2 Daily Host Passes
  - 10 Daily Hospitality Parking Passes
  - Company recognition on Venue Entrance, Individual Suite and Sponsor Board