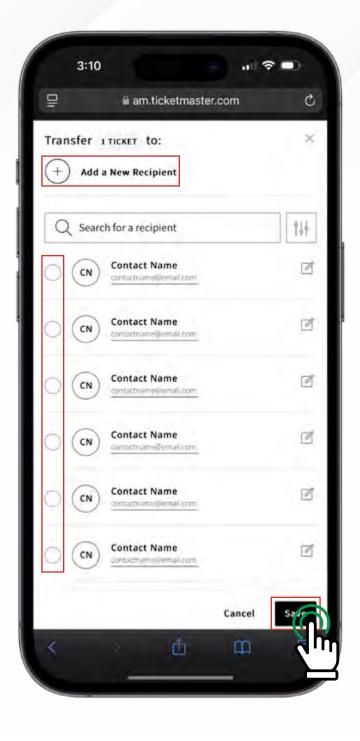

## CHOOSE A RECIPIENT:

Either select from your list of available contacts or press "Add a New Recipient".