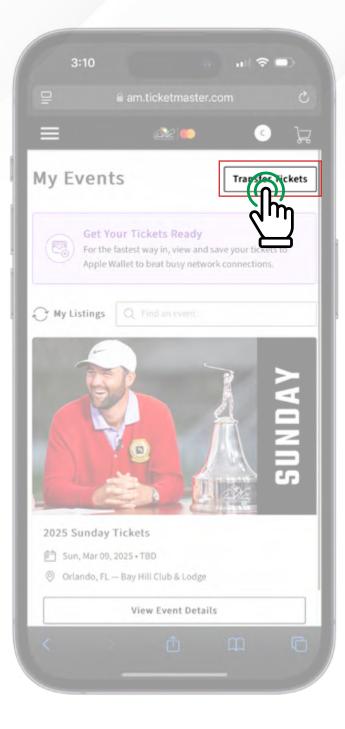

# **TRANSFERRING TICKETS:**

From the My Events page, press the "Transfer Tickets" button in the upper right.