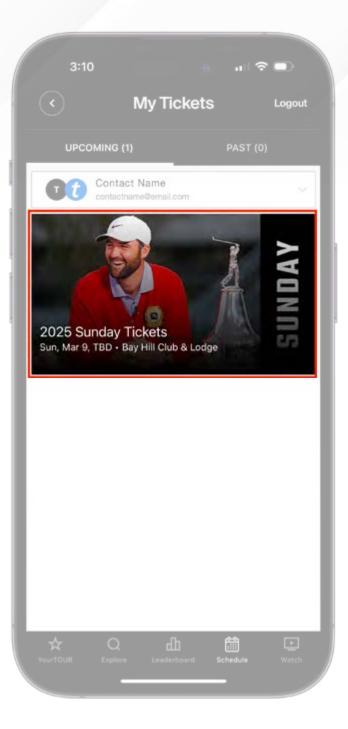

| Forgot Passwo                                                                                                  | r Me Forgot Password<br>ast this page, you agree to the Terms of Use and<br>information will be used as described in both the                                                                                                                                                                                                             |



#### o5/10 FIND YOUR TICKET(S):

Click the photo of the day you are attending.





# VIEW YOUR TICKET(S):

Click "View Ticket" to open the SafeTix rotating barcode(s). If you have multiple tickets, swipe side-to-side to see all your barcodes.





# PRESENT AT ENTRANCE:

Show the rotating barcode(s) on your mobile device for scanning at the event. **Screenshots will not be accepted**.

| ſ | 3:10                                                                  | -) |
|---|-----------------------------------------------------------------------|----|
| × | <b>2025 Sunday Tickets</b><br>Sun, Mar 9, TBD - Bay Hill Club & Lodge |    |
|   | Grounds                                                               |    |
|   | Grounds Ticket<br>GRD02 22                                            |    |
|   | Screenshots won't get you in.