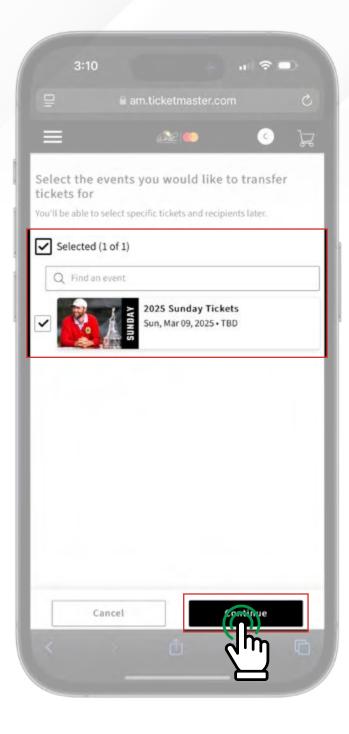

# SELECT EVENT DATES:

Choose specific dates or select all for a bulk transfer. Once selected, press the "Continue" button.