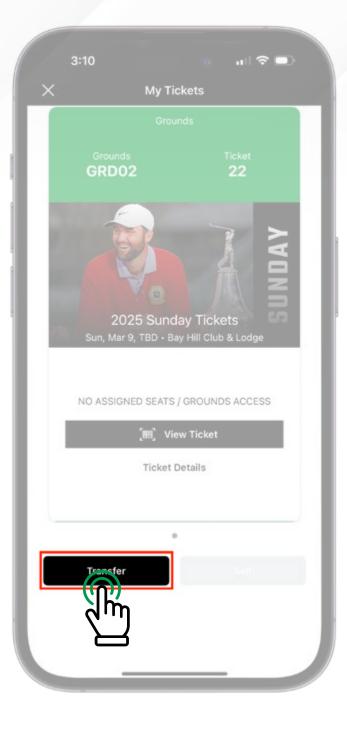

# **TRANSFERRING TICKETS:**

From the My Events page, press the "Transfer Tickets" button in the upper right.

# **TRANSFERRING TICKETS:**

From the My Tickets page, press the "Transfer" button in the lower left.