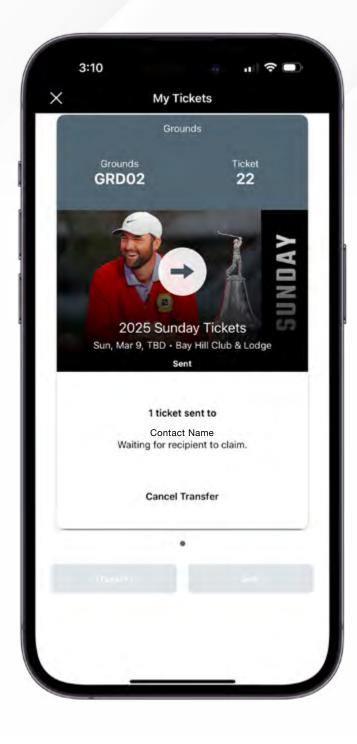

# **TRANSFER CONFIRMATION:**

If successful, the ticket(s) information will appear with the recipient's name on it, ready to be claimed. You may also cancel the transfer from this point, if necessary.