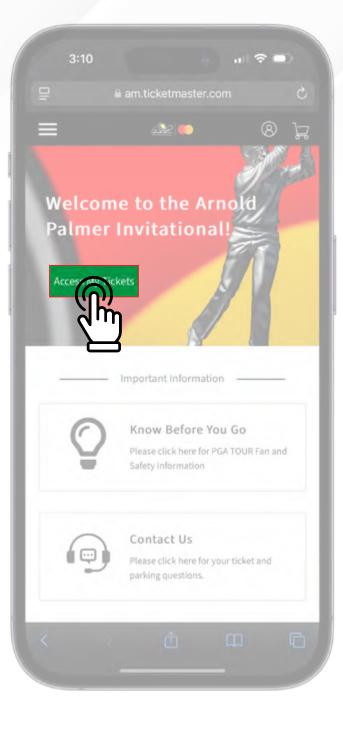

#### API ACCOUNT MANAGER ACCESSING YOUR TICKETS AND PARKING

ACCESS THE ACCOUNT MANAGER:

Click the button to visit the site, then click "Access My Tickets."

ACCOUNT MANAGER

# <sup>02/08</sup>

Sign in to your Ticketmaster account or create a Ticketmaster account using the email address associated with your tickets.

| _    | in In to           |                                                           | d Palr                 | ner        |          |   |
|------|--------------------|-----------------------------------------------------------|------------------------|------------|----------|---|
|      | itation            |                                                           |                        |            |          |   |
|      | to Ticketm         |                                                           | Up                     |            |          |   |
| 0    | i) Import          | ant Accour                                                | nt Update              |            |          | 1 |
|      | passwa<br>Invitati | n now use t<br>ord for both<br>onal ticket<br>naster acco | your Arna<br>account a | old Palmer |          |   |
|      | your ex            | Palmer Inv<br>sisting ema<br>and if promp                 | il to sign ir          |            |          |   |
|      | New he             | ere?Use you<br>ord.                                       | ır Ticketm             | aster ema  | il and   |   |
|      | Learn              | more                                                      |                        |            |          |   |
| Emo  | đ                  |                                                           |                        |            |          | - |
|      |                    |                                                           |                        |            |          |   |
| Pass | word               |                                                           |                        |            |          | _ |
|      |                    |                                                           |                        |            | SHOW     |   |
|      | Remember           | Me                                                        |                        | Forgot     | Password | ? |
|      | ontinuing pas      | t this page; y                                            |                        |            |          |   |