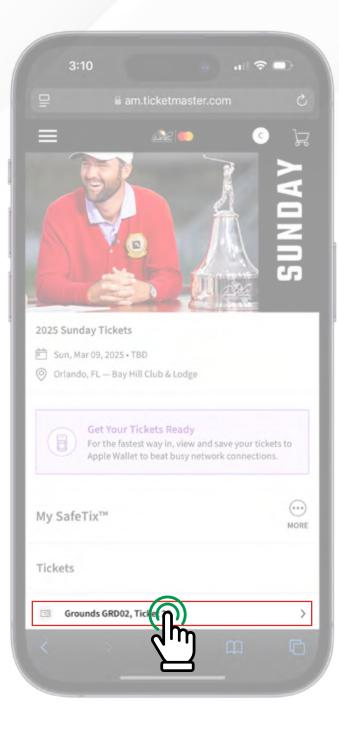

# VIEW YOUR TICKET(S):

Select your ticket(s) to view the SafeTix rotating barcode(s). If you have multiple tickets, swipe side-to-side to see all your barcodes.