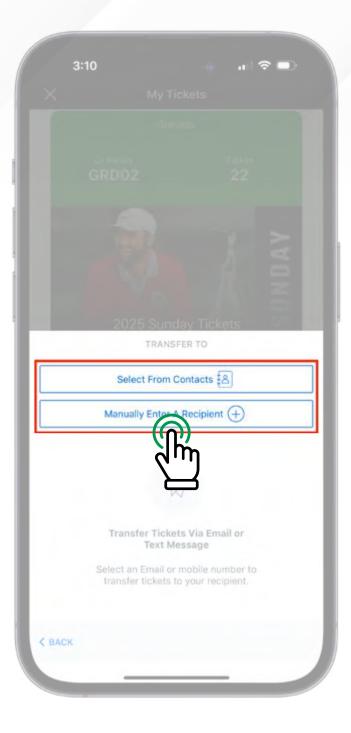

### **CHOOSE A RECIPIENT:**

Either select from your list of available contacts or press "Manually Enter a Recipient".