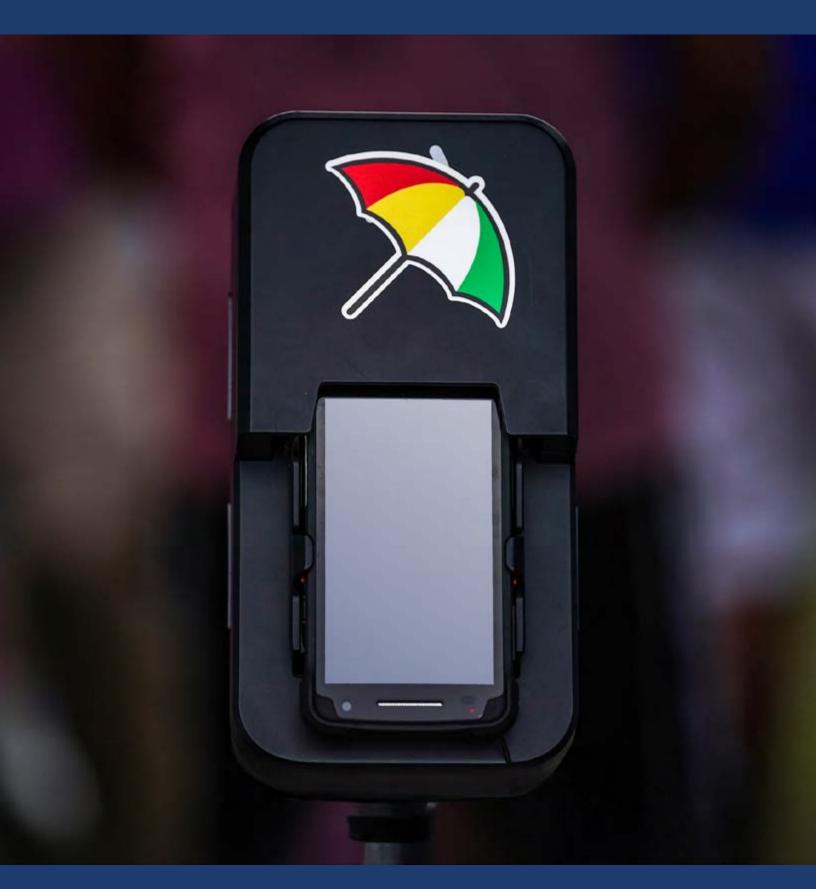

### USE WALLET FOR ENTRY:

Once you arrive, open your ticket(s) in your wallet and tap your phone to a scanner at the tournament entrance.

# USE WALLET FOR ENTRY:

Once you arrive, open your ticket(s) in your wallet and tap your phone to a scanner at the tournament entrance.