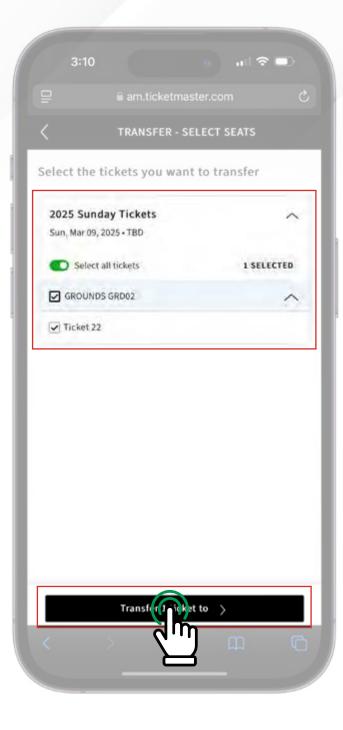

#### 03/07 PICK TICKET(S) TO TRANSFER:

Select the ticket(s) you wish to transfer from your selected event date(s). Then press the "Transfer ticket to" button.