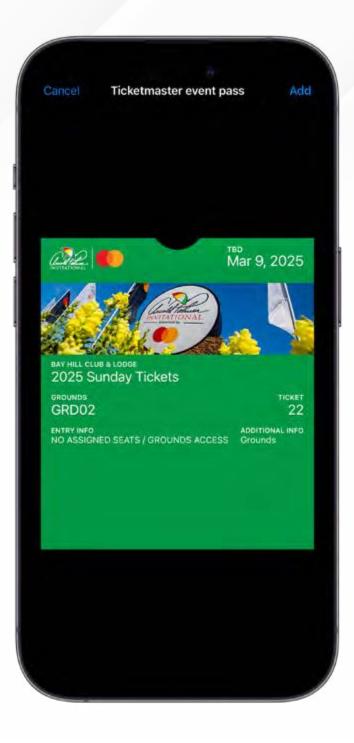

# SAVE TICKETS TO YOUR DEVICE:

From the SafeTix revolving barcode screen, tap "Add to Apple Wallet" (iOS) or "Save to Phone" (Android).

|   | 3:10             |                                                       |           | al 🗢 I       |    |
|---|------------------|-------------------------------------------------------|-----------|--------------|----|
| < |                  | iii am.ticketm<br>ay Tickets<br>25 • TBD - Bay Hill ( |           |              |    |
|   |                  | Groun                                                 | ds        |              | () |
|   | Grounds<br>GRD02 |                                                       |           | Ticket<br>22 |    |
|   | NO AS            | SIGNED SEATS /                                        | GROUNDS A | CCESS        |    |
|   |                  | screenshots wor                                       | Wallet    |              |    |
|   | Transfe          | er<br>Ĉ                                               | (         | sell         | 6  |
|   |                  |                                                       |           |              |    |

# **SAVE TICKETS TO YOUR DEVICE:**

From the SafeTix revolving barcode screen, tap "Add to Apple Wallet" (iOS) or "Save to Phone" (Android).

|   | 3:10                                                           |
|---|----------------------------------------------------------------|
| × | 2025 Sunday Tickets<br>Sun, Mar 9, TBD - Bay Hill Club & Lodge |
|   | Grounds                                                        |
|   | Grounds Ticket<br>GRD02 22                                     |
|   | Screenshots won't get you in.                                  |
|   | Add to Apple Wallet                                            |
|   |                                                                |