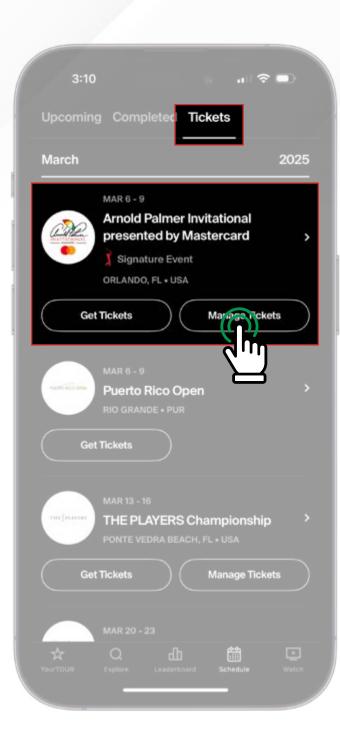

#### LOCATE API:

Click "Tickets" along the top, then scroll down to the Arnold Palmer Invitational presented by Mastercard and click "Manage Tickets".