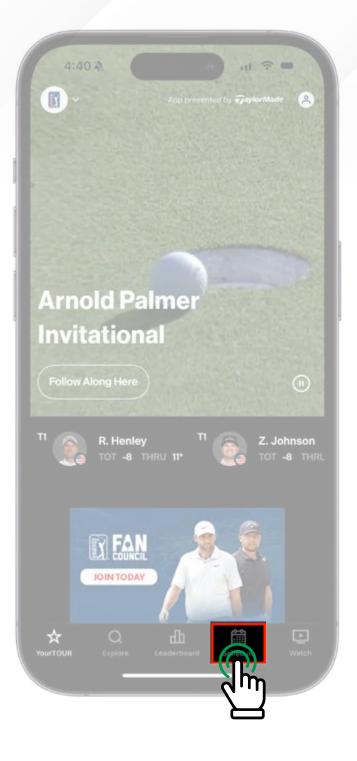

# ACCESS THE TOUR SCHEDULE:

From the app homepage, click the "Schedule" icon along the bottom.

#### LOCATE API:

Click "Tickets" along the top, then scroll down to the Arnold Palmer Invitational presented by Mastercard and click "Manage Tickets".