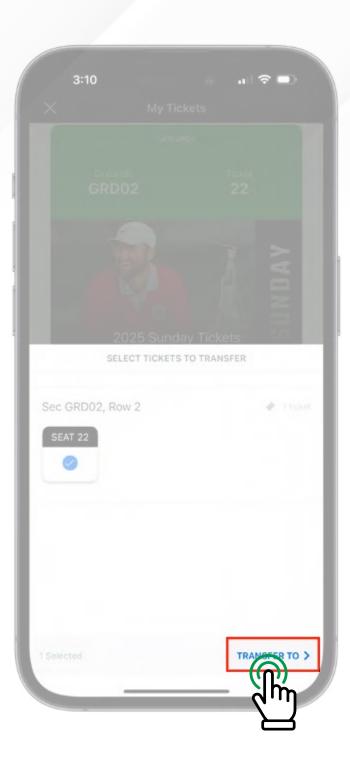

# **TRANSFERRING TICKETS:**

From the My Tickets page, press the "Transfer" button in the lower left.

# PICK TICKET(S) TO TRANSFER:

Select the ticket(s) you wish to transfer from your selected event date(s). Then press the "Transfer to" button.