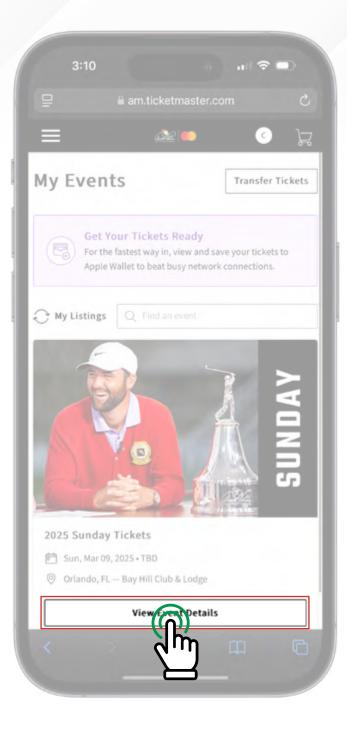

#### **FIND YOUR EVENT:**

Navigate to the day you're attending and click "View Event Details".