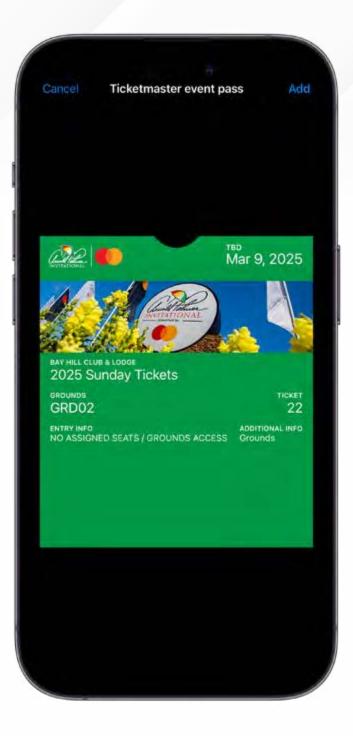

# SAVE TICKETS TO YOUR DEVICE:

From the SafeTix revolving barcode screen, tap "Add to Apple Wallet" (iOS) or "Save to Phone" (Android).

|   | 3:10             |                                                       |           | al 🗢 I       |    |
|---|------------------|-------------------------------------------------------|-----------|--------------|----|
| < |                  | iii am.ticketm<br>ay Tickets<br>25 • TBD - Bay Hill ( |           |              |    |
|   |                  | Groun                                                 | ds        |              | () |
|   | Grounds<br>GRD02 |                                                       |           | Ticket<br>22 |    |
|   | NO AS            | SIGNED SEATS /                                        | GROUNDS A | CCESS        |    |
|   |                  | screenshots wor                                       | Wallet    |              |    |
|   | Transfe          | er<br>Ĉ                                               | (         | sell         | 6  |
|   |                  |                                                       |           |              |    |

#### O7/08 CHOOSE TICKETS TO ADD:

Select all tickets (if applicable) or just one ticket to your wallet. When the ticket(s) are successfully in your wallet, it will look like the following screenshot.

# **SAVE TICKETS TO YOUR DEVICE:**

From the SafeTix revolving barcode screen, tap "Add to Apple Wallet" (iOS) or "Save to Phone" (Android).

|   | 3:10                                                           |
|---|----------------------------------------------------------------|
| × | 2025 Sunday Tickets<br>Sun, Mar 9, TBD - Bay Hill Club & Lodge |
|   | Grounds                                                        |
|   | Grounds Ticket<br>GRD02 22                                     |
|   | Screenshots won't get you in.                                  |
|   | Add to Apple Wallet                                            |
|   |                                                                |

# **CHOOSE TICKETS TO ADD:**

Select all tickets (if applicable) or just one ticket to your wallet. When the ticket(s) are successfully in your wallet, it will look like the following screenshot.