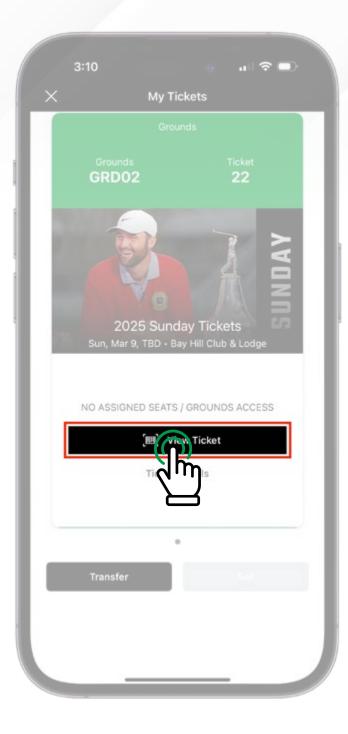

# VIEW YOUR TICKET(S):

Click "View Ticket" to open the SafeTix rotating barcode(s). If you have multiple tickets, swipe side-to-side to see all your barcodes.

# PRESENT AT ENTRANCE:

Show the rotating barcode(s) on your mobile device for scanning at the event. **Screenshots will not be accepted**.

| ſ | 3:10                                                                  | -) |
|---|-----------------------------------------------------------------------|----|
| × | <b>2025 Sunday Tickets</b><br>Sun, Mar 9, TBD - Bay Hill Club & Lodge |    |
|   | Grounds                                                               |    |
|   | Grounds Ticket<br>GRD02 22                                            |    |
|   | Screenshots won't get you in.                                         |    |
|   | Add to Apple Wallet                                                   |    |
|   | NO ASSIGNED SEATS / GROUNDS ACCES                                     | s  |
|   |                                                                       |    |
|   |                                                                       |    |
|   |                                                                       |    |